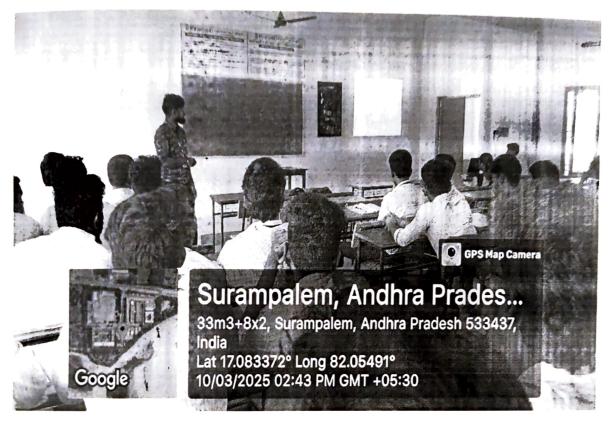

## STUDENT SEMINAR ON AI ADOPTION IN ELECTRIC VEHICES

The student seminar on AI Adoption in Electric Vehicles was held on 07-03-2025 at IMEC BLOCK MS-12]. The seminar aimed to explore the current state of AI adoption in electric vehicles (EVs), its benefits, challenges, and future prospects. This report summarizes the key takeaways from the seminar.

## Future Directions

The seminar identified several future directions for AI adoption in EVs, including:

- 1. Edge Al: To enable real-time processing and decision-making in EVs.
- 2. Transfer learning: To adapt Al models developed for other applications to the EV domain.
- 3. Human-machine interface: To design intuitive and user-friendly interfaces for Al-powered EVs.
- 48 Students were participated curiously during the event. Participations will be made at MEC BLOCK MS-12. The picture of the event and glimpses of slides presented were mentioned in the report stated.

**Date & Time of Event** :07.03.2025 @ 2:00 PM

**Venue** : MEC BLOCK MS-12

(Autonomous)

1-378,ADB Road, Surampalem – 533 437, Near Peddapuram, Kakinada District., A.P. (Approved by AICTE, Permanently Affiliated to JNTUK Kakinada & Accredited by NBA) (Recognized by UGC Under Sections 2(f) and 12 (b) of UGC act, 1956)
Ph. 08852 – 252233, 252234, 252235 Lax: 08852 – 252232, website.www.pragati.ac.iii