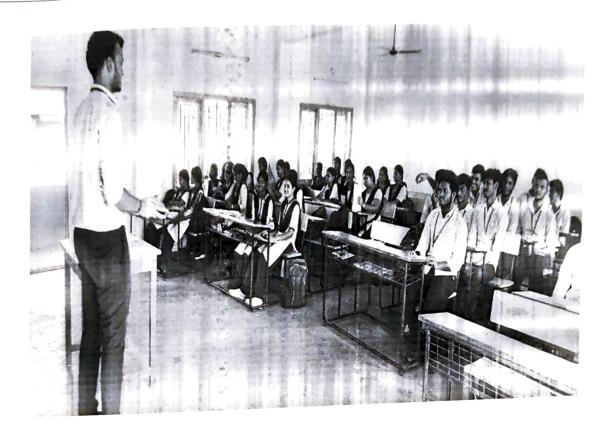

## STUDENT SEMINAR ON AI ADOPTION IN ELECTRIC VEHICES

The student seminar on AI Adoption in Electric Vehicles was held on 07-03-2025 at IMEC BLOCK MS-12]. The seminar aimed to explore the current state of AI adoption in electric vehicles (EVs), its benefits, challenges, and future prospects. This report summarizes the key takeaways from the seminar.

## Future Directions

The seminar identified several future directions for AI adoption in EVs, including:

- 1. Edge Al: To enable real-time processing and decision-making in EVs.
- 2. Transfer learning: To adapt Al models developed for other applications to the EV domain.
- 3. Human-machine interface: To design intuitive and user-friendly interfaces for Al-powered EVs.
- 48 Students were participated curiously during the event. Participations will be made at MEC BLOCK MS-12. The picture of the event and glimpses of slides presented were mentioned in the report stated.