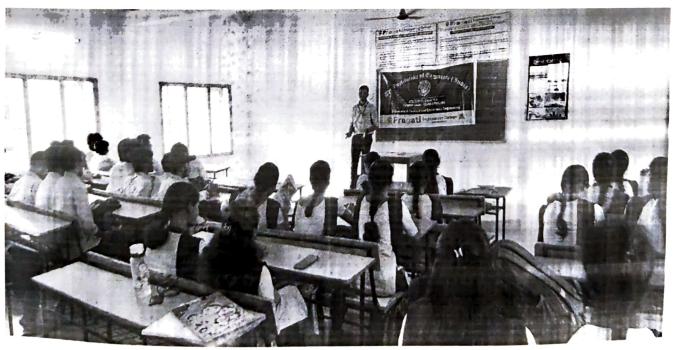

## STUDENT SEMINAR ON AI ADOPTION IN ELECTRIC VEHICES

The student seminar on AI Adoption in Electric Vehicles was held on 07-03-2025 at IMEC BLOCK MS-12]. The seminar aimed to explore the current state of AI adoption in electric vehicles (EVs), its benefits, challenges, and future prospects. This report summarizes the key takeaways from the seminar.

## Future Directions

The seminar identified several future directions for AI adoption in EVs, including:

- 1. Edge Al: To enable real-time processing and decision-making in EVs.
- 2. Transfer learning: To adapt Al models developed for other applications to the EV domain.
- 3. Human-machine interface: To design intuitive and user-friendly interfaces for Al-powered EVs.
- 48 Students were participated curiously during the event. Participations will be made at MEC BLOCK MS-12. The picture of the event and glimpses of slides presented were mentioned in the report stated.