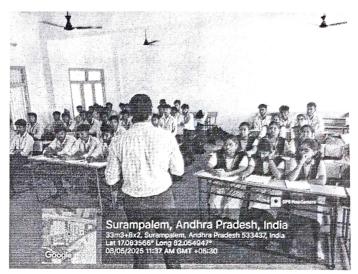

### AWARENESS PROGRAM TO 1st YEAR STUDENTS

2024-25

Dt. 08.05.2025

An Awareness Program on An Awareness on Mechanical Engineering was organized by all Chapter of The institution of Engineers (India) of Mechanical Department. A total of 41 students are Year Mechanical students were attended for the talk. Participations made to sit in MF-12 and all students were interacted with Dr G Avinash and asked about their 1st Year experiences in the college well as exam preparedness as the semester examinations were commencing in the due course.