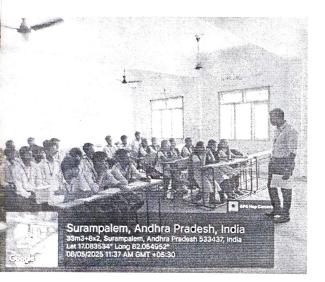

### AWARENESS PROGRAM TO 1st YEAR STUDENTS

2024-25

Dt. 08.05.2025

An Awareness Program on An Awareness on Mechanical Engineering was organized by all Chapter of The institution of Engineers (India) of Mechanical Department. A total of 41 students are Year Mechanical students were attended for the talk. Participations made to sit in MF-12 and all students were interacted with Dr G Avinash and asked about their 1st Year experiences in the college well as exam preparedness as the semester examinations were commencing in the due course.