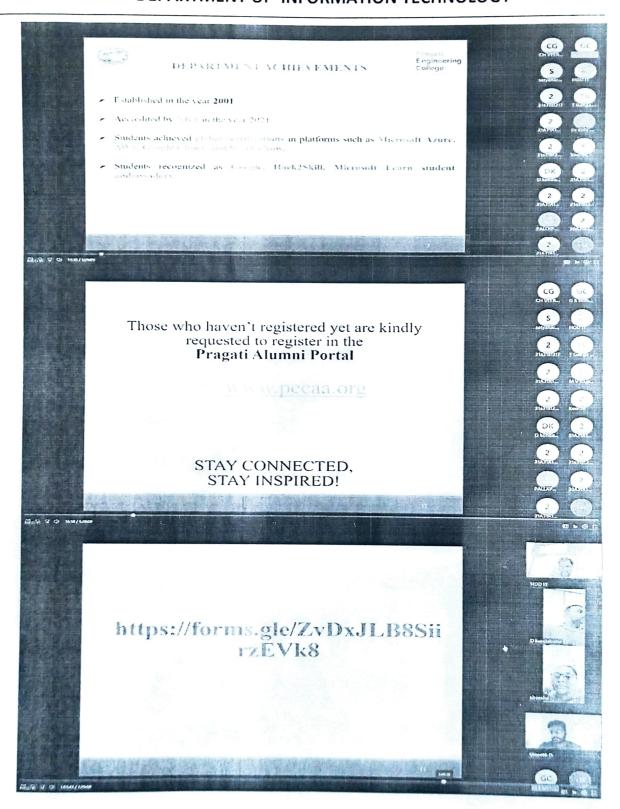

### Highlights of the Event:

- Alumni from batches 2005 to 2025 passedouts attended the session.
- A detailed presentation on college and department achievements was shared.

### Open discussion included:

- Alumni sharing career journeys and industry insights.
- Suggestions for curriculum enrichment and technical skills.
- A QR code and form link were shared for alumni to contribute through: Guest lectures, Webinars, Mentorship, Mock interviews
- Emphasis was placed on alumni registration at www.pecaa.org