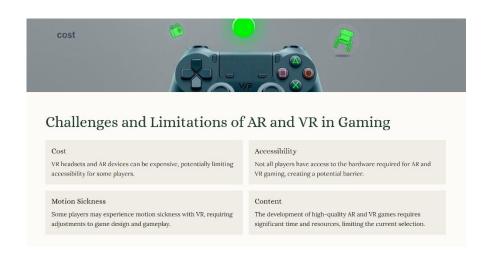

#### Challenges in AR and VR Gaming

- Cost: High-quality AR and VR systems can be expensive, limiting accessibility.
  - o VR headsets, gaming PCs, and consoles can be costly for many users.
- Accessibility: Not all players have access to the required hardware (e.g., AR glasses, VR headsets).
- Motion Sickness: Some players may experience discomfort due to the disconnect between their movement and the virtual environment.
- Space Requirements: VR games often require space to move freely, which may be a constraint in small areas.