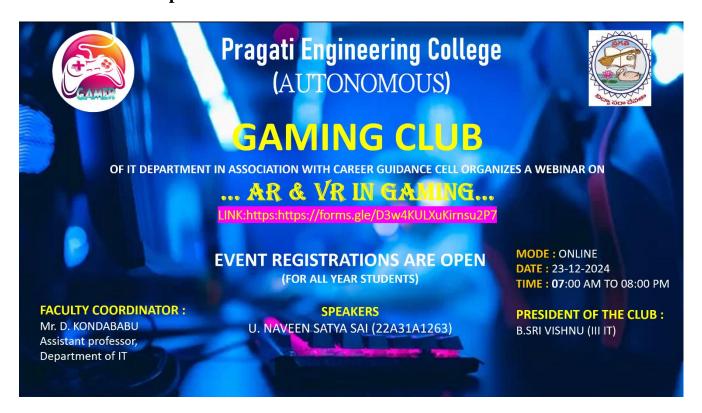

### **GAMING CLUB**

**DATE**: 23-12-2024 **MODE**: ONLINE

**TIME**: 07:00 P.M TO 08:00 P.M

#### Here is the official poster of our Event:

#### **FACULTY CO-ORDINATOR:**

Mr .D .Konda Babu (Asst. professor, IT Department)

#### **STUDENT CO-ORDINATORS:**

B.Sri Vishnu (3<sup>rd</sup> year IT)

M. Rama Suresh (3<sup>rd</sup> year IT)