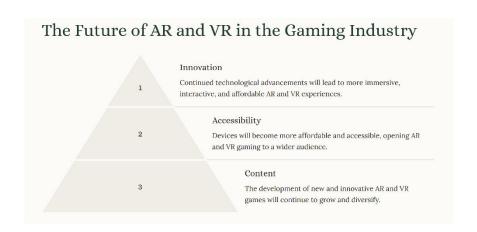

#### Future of AR and VR in Gaming

- Technological Advancements:
  - Improved hardware will make AR and VR more affordable and accessible.
  - Developers will continue refining the technology to minimize issues like motion sickness.
- **Enhanced Gaming Experiences:** 
  - AR will create even more dynamic and interactive gaming environments by incorporating real-world data.
  - VR will continue to push the boundaries of immersion, offering lifelike environments and realistic gameplay.