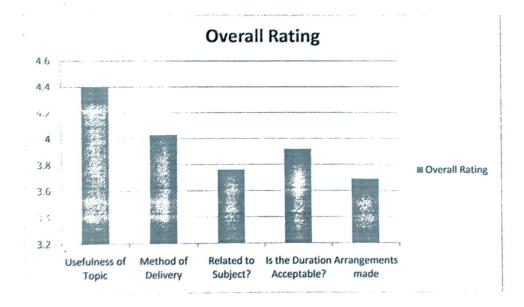

#### DEPARTMENT OF MECHANICAL ENGINEERING

| S.NO | Evaluate scale              | Overall<br>Rating |
|------|-----------------------------|-------------------|
| 1    | Usefulness of Topic         | 4.40              |
| 2    | Method of Delivery          | 4.03              |
| 3    | Related to Subject?         | 3.76              |
| 4    | Is the Duration Acceptable? | 3.92              |
| 5    | Arrangements made           | 3.69              |