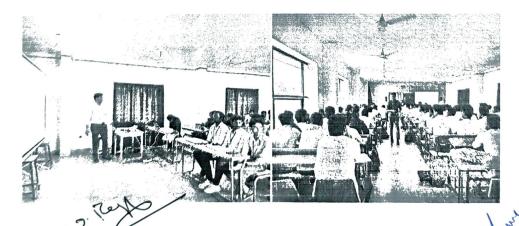

#### A Guest Lecture on " Guest lecture on Higher Education in abroad" in Department of Mechanical Engineering at Pragati Engineering College

Guest lecture on Higher Education in abroad was inaugurated on 28/1/2025 to create awareness on comprehensive overview of studying abroad, addressing practical aspects and personal experiences while offering room for student engagement. Dr. G.AVINASH inaugurated the program along with resource person and made a note of importance of higher education abroad in a globalized world.

Dr. G.Avinash Associate Professor & HOD of Mechanical Engineering Mr. M.Sunil Raj, of Mechanical Engineering have coordinated the Guest Lecture They thanked the resource person, Chairman of the College and participants for their presence and encouragement. Participants for the Guest Lecture are all students from Mechanical Engineering and interested faculty of the department.