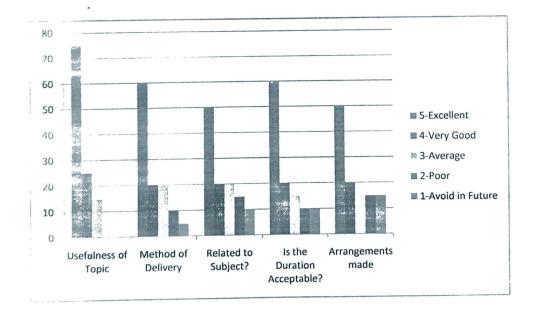

: 28-01-2025/ MF1-Mechanical Seminar Hall (ME-Block)

Time

: 11:00AM-3:00PM

Number of students participated: 115

Please evaluate on a scale of 5;

| S.NO | Evaluate scale              | 5-<br>Excellent | 4-Very<br>Good | 3-<br>Average | 2-Poor | 1-Avoid in<br>Future |
|------|-----------------------------|-----------------|----------------|---------------|--------|----------------------|
| 1    | Usefulness of Topic         | 75              | 25             | 15            | 0      | 0                    |
| 2    | Method of Delivery          | 60              | 20             | 20            | 10     | 5                    |
| 3    | Related to Subject?         | 50              | 20             | 20            | 15     | 10                   |
| 4    | Is the Duration Acceptable? | 60              | 20             | 15            | 10     | 10                   |
| 5    | Arrangements made           | 50              | 20             | 15            | 15     | 15                   |

#### Analysis in percentage

| S.NO | Evaluate scale              | 5-<br>Excellent | 4-Very<br>Good | 3-<br>Average | 2-Poor | 1-Avoid in Future |
|------|-----------------------------|-----------------|----------------|---------------|--------|-------------------|
| 1    | Usefulness of Topic         | 75              | 25             | 15            | 0      | 0                 |
| 2    | Method of Delivery          | 60              | 20             | 20            | 10     | 5                 |
| 3    | Related to Subject?         | 50              | 20             | 20            | 15     | 10                |
| 4    | Is the Duration Acceptable? | 60              | 20             | 15            | 10     | 10                |
| 5    | Arrangements made           | 50              | 20             | 15            | 15     | 15                |