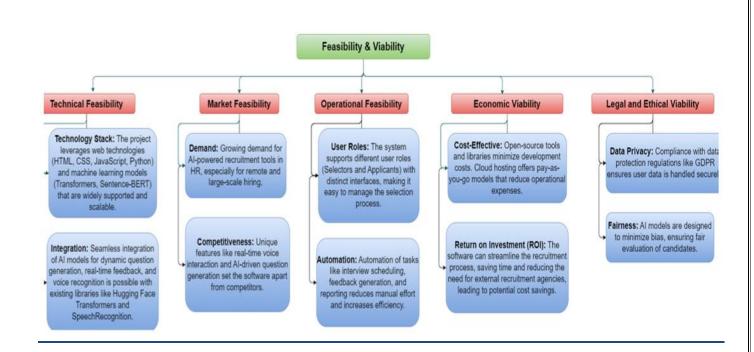

Candidate View: Provides profile access and scheduled interview details.
- Candidates can start interviews, answer questions via voice, and see a thank-you message upon completion

#### Model Prototype:-



#### Github URL:- https://github.com/sairaghavaaditya/smart\_interview/tree/main

- · Developed a prototype with an adaptive question-generation system.
- Uses open-source models to generate questions from basic to advanced levels.
- Scoring and Feedback:
- The system allocates scores based on the candidate's responses.
- Provides feedback depending on the candidate's answers.
- · Supplies the expected answer if a candidate gives an irrelevant response.
- The entire interaction, including question generation and answering, is handled through voice input.

## FEASIBILITY AND VIABILITY





## **IMPACT AND BENEFITS**

| Impact Area          | Current Limitations | Proposed Enhancements  |  |
|----------------------|---------------------|------------------------|--|
| Efficiency           | Manual Processes    | Automated Workflows    |  |
| Responsiveness       | Delayed Feedback    | Real-Time Feedback     |  |
| Candidate Experience | Interview Logistics | Simulated Interviews   |  |
| Data Protection      | Security Risks      | Secure Data Management |  |

#### **Target Audience:**

- HR Professionals and Recruiters
- · Hiring Managers
- Organizations and Companies

#### **RESEARCH AND REFERENCES:-**

- Background Functionality:- https://github.com/sairaghavaaditya/smart\_interview/tree/main
- LLM's:-
  - □ 1.GPT-Neo: <a href="https://huggingface.co/docs/transformers/