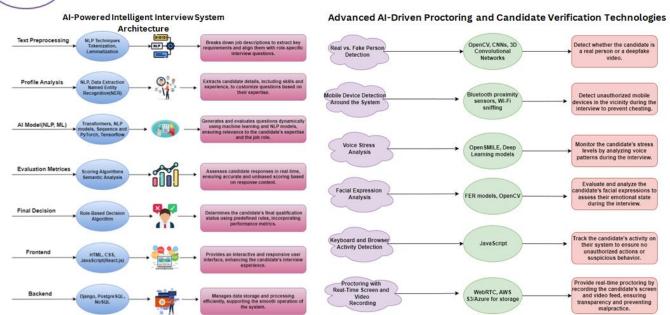

#### **Al-Driven Web-Based Simulation Software**

Our software provides a **boardroom-like experience** for interviews with **unbiased evaluations**. It automates the process by generating role-specific questions and analyzing responses using NLP and machine learning, delivering objective scores. The system adapts to various expertise levels and job roles, ensuring a fair and efficient process.

- Efficiency: Streamlines the interview process, saving time for both candidates and interviewers.
- · Fairness: Offers unbiased, standardized evaluations, reducing human error and subjectivity.
- Real-Time Adaptation: Generates and evaluates questions dynamically based on candidate responses.
- Simulated Boardroom Experience: Creates a realistic interview setting to enhance candidate experience and maintain evaluation standards.
- Tailored Recruitment: Employs a data-driven, adaptive approach, distinguishing it from traditional interview methods.

## **TECHNICAL APPROACH**