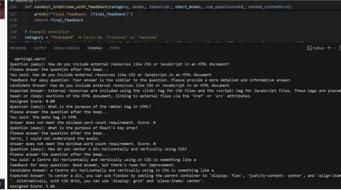

#### Model Prototype:-

#### Github URL:- https://github.com/sairaghavaaditya/smart\_interview/tree/main

- · Developed a prototype with an adaptive question-generation system.
- Uses open-source models to generate questions from basic to advanced levels.
- Scoring and Feedback:
- The system allocates scores based on the candidate's responses.
- Provides feedback depending on the candidate's answers.
- · Supplies the expected answer if a candidate gives an irrelevant response.
- The entire interaction, including question generation and answering, is handled through voice input.