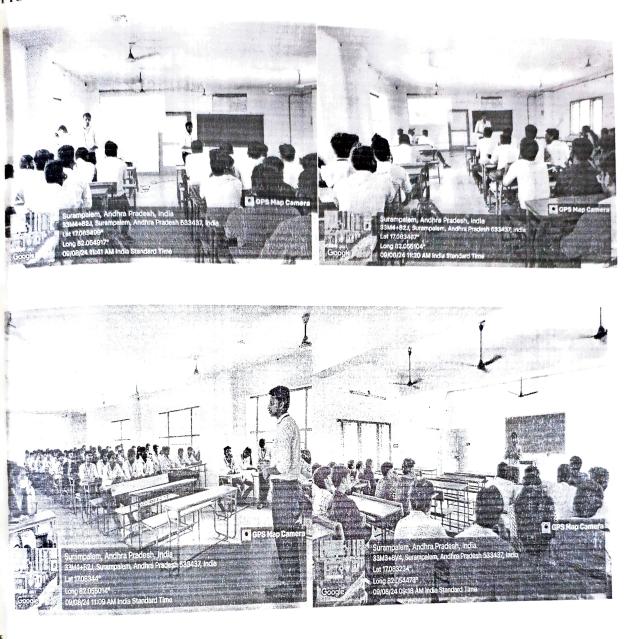

## PICTURES OF EVENT:

HOD MI

Event Report

The Institution of Engineers (India)

PEC/MC/533437

IV th Year Students interacted well with the students and conducted the Awareness program on Entrepreneurship & Startup Ecosystem aimed to educate and inspire individuals to pursue entrepreneurial endeavors. The program covered key aspects of entrepreneurship, including the startup ecosystem, to develop the mindset and idea validation and to strengthen team building. The program was well-received with participants showing increased interest and understanding of entrepreneurship. The students has been guided how to bring an idea to the reality and marketing strategies and increasing networking opportunities. The students were providing valuable insights and practical knowledge to participants. By empowering individuals with the necessary skills and knowledge.