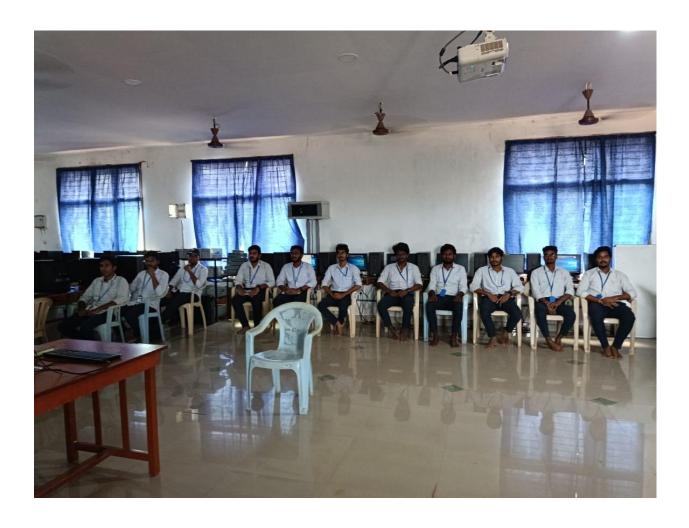

# How to use AI as innovation Co-pilot on 20<sup>th</sup> February 2024 @ 2:00 PM to 4:00 PM.

On 20<sup>th</sup> February 2024 Institutions Innovation Council In association with in association with IOT Club-ECE organized a session on **How to use AI as innovation Co-pilot** @ 02:00 PM to 04:00PM by Resource Person Gayathri Gopal, Director APAC.

Total 67 Students & 4 Faculty Members attended the program.

This program is successfully end with Vote of thanks by Faculty IIC Coordinator Dr. Subodh Panda.