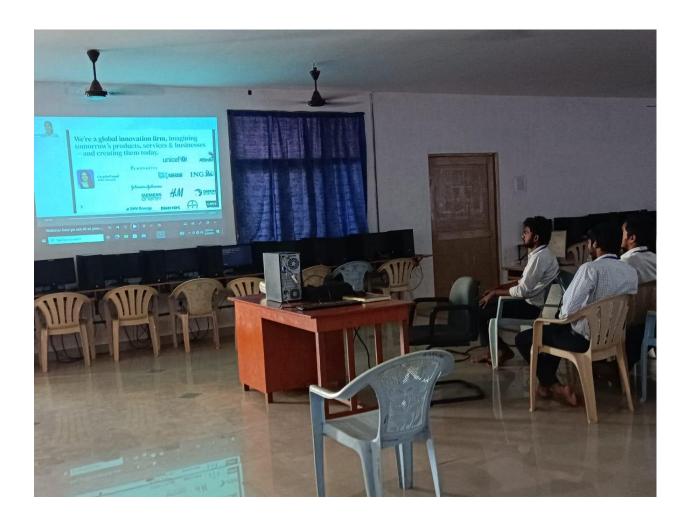

# How to use AI as innovation Co-pilot on 20<sup>th</sup> February 2024 @ 2:00 PM to 4:00 PM.

On 20<sup>th</sup> February 2024 Institutions Innovation Council In association with in association with IOT Club-ECE organized a session on **How to use AI as innovation Co-pilot** @ 02:00 PM to 04:00PM by Resource Person Gayathri Gopal, Director APAC.

#### Gayathri Gopal, Director APAC Said:

- ➤ In an era where innovation is key to staying ahead, the AI Innovation Workshop represents a ground breaking approach to problem-solving and creative thinking. This blog post delves into a recent design thinking AI innovation session we conducted, illustrating how artificial intelligence, specifically ChatGPT, can revolutionize the innovation process in any organization.
- ➤ The AI Innovation Workshop is designed to integrate AI tools like ChatGPT into a structured innovation process.
- ➤ **Demonstration of the Power of AI in Innovation**: Showcasing how ChatGPT can aid in generating, developing, and refining ideas.