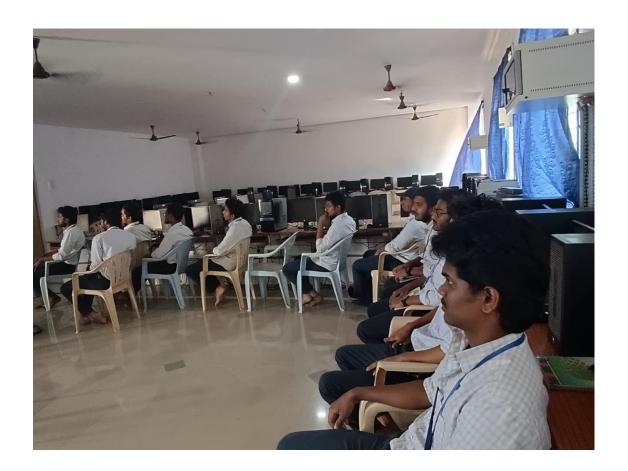

# How to use AI as innovation Co-pilot on 20<sup>th</sup> February 2024 @ 2:00 PM to 4:00 PM.

On 20<sup>th</sup> February 2024 Institutions Innovation Council In association with in association with IOT Club-ECE organized a session on **How to use AI as innovation Co-pilot** @ 02:00 PM to 04:00PM by Resource Person Gayathri Gopal, Director APAC.

Total 67 Students & 4 Faculty Members attended the program.

This program is successfully end with Vote of thanks by Faculty IIC Coordinator Dr. Subodh Panda.