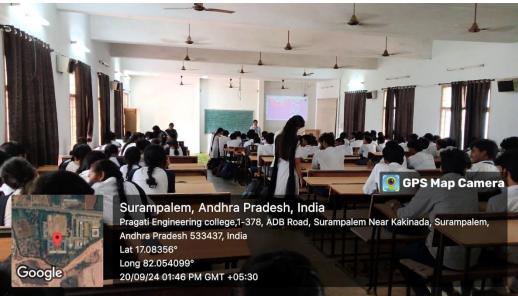

In an effort to raise awareness about Cyber Security, we, the club members conducted a seminar titled "LINUX COMMANDS - PRACTICAL SESSION" for the Second year students on 20th september 2024 from time 1:00pm to 3:30pm. We guided participants through hands-on exploration of essential commands. The session began with an introduction to basic commands execution. Throughout the session, live demonstration were paired with individual practices, ensuring an interactive and engaging learning experience for all the attendees.