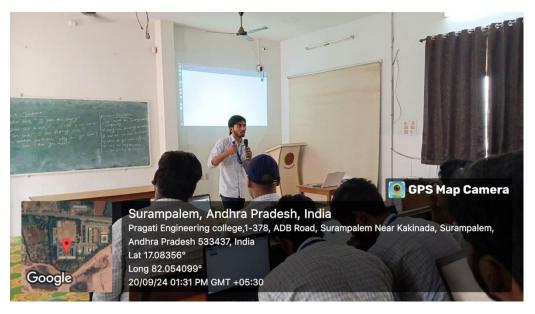

#### SEMINAR ON "LINUX COMMANDS - PRACTICAL SESSION"

The absence of data security is the main drawback in today's digital world. Our private data became bait to hackers. In order to avoid this situation, one should secure their own data. Cyber security is the protection to defend internet connected devices and services from malicious attacks by hackers, spammers, and cyber criminals. Around today's world you will see that daily life is more dependent on technology than ever before. With so much good coming from technology, it can be hard to believe that potential threats lurk behind every device and platform. Despite the advantages, cyber security threats presented by modern tech are a real danger and it is mandatory to protect our data.

In an effort to raise awareness about Cyber Security, we, the club members conducted a seminar titled "LINUX COMMANDS - PRACTICAL SESSION" for the Second year students on 20th september 2024 from time 1:00pm to 3:30pm. We guided participants through hands-on exploration of essential commands. The session began with an introduction to basic commands execution. Throughout the session, live demonstration were paired with individual practices, ensuring an interactive and engaging learning experience for all the attendees.