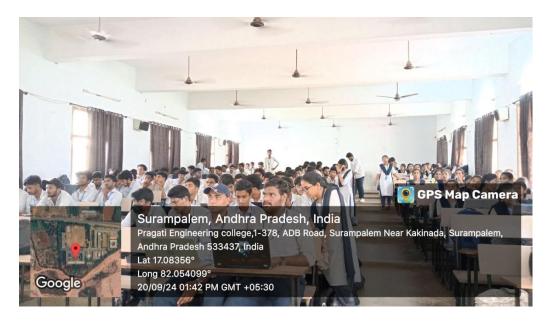

In an effort to raise awareness about Cyber Security, we, the club members conducted a seminar titled "LINUX COMMANDS - PRACTICAL SESSION" for the Second year students on 20th september 2024 from time 1:00pm to 3:30pm. We guided participants through hands-on exploration of essential commands. The session began with an introduction to basic commands execution. Throughout the session, live demonstration were paired with individual practices, ensuring an interactive and engaging learning experience for all the attendees.