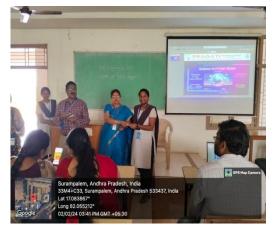

#### A short gimps of the seminar

 $Feed\ Back:\ \mathsf{Feedback}\ \mathsf{collected}\ \mathsf{through}\ \mathsf{Google}\ \mathsf{form}$ 

https://docs.google.com/spreadsheets/d/1FmYiaQP4Un8yXuiqwMs-8juo5Rhwcy0yP4aEv9DKYnw/edit?resourcekey#gid=1867861671

#### **FUTURE TRENDS**

As a part of IETE student form monthly event a seminar on future trends is conducted for all the members of IETE student chapter 2024 organized by the coordinator Dr.V.Radhika, Electronics and Communication Engineering department. A total of 62 members participated in this event. The resource person for this seminar is Dr.V.Sailaja, Professor and HoD of ECE department. The keynote speaker for this event is Mr.G.S.Siva Kumar, Associate Professor ECE department.