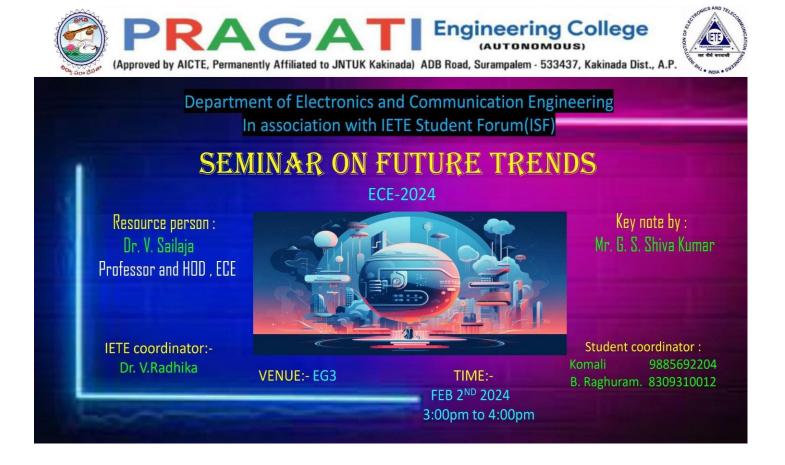

# SEMINAR ON FUTURE TRENDS ECE 2024

(AUTONOMOUS)

Approved by AICTE, Permanently Affiliated to JNTU Kakinada & Accredited by NAAC with 'A' Grade

02.02.2024 Surampalem

To The Principal Pragati Engineering College, Suram Palem.

Topic: "FUTURE TRENDS"

Date & Time: 02-02-2024 (Friday) at 03:00 PM IST

Speaker:

Dr. V Sailaja, Professor of ECE, Pragati Engineering College, Surampalem.

Key note address by Mr G S Siva Kumar,

IETE Members, Faculty, PG & UG students can join at EG-3 in ECE Department.

Programme will be presided over by Dr.V Radhika, Coordinator, IETE Pragati Engineering College

03.00 PM-Welcome address by Dr.V Radhika, Coordinator, IETE Pragati Engineering College

03.05 PM -Speech by Chief-Guest: Mr.V Prasanth, Assoc Prof, ECE Department

Prining 8

03.10 PM - Speech by Guest of Honor : Dr. V Sailaja, Professor of ECE

03.20 PM- Key note address by Mr G S Siva Kumar

03.25PM- Distribution of ID Cards

03.30 PM- Formation of New Student Governing Body Members

Topic: "FUTURE TRENDS"

Date & Time: 02-02-2024 (Friday) at 03:00 PM IST

Subject: ISF, IETE- Pragati Engineering College, Kakinada Centre - Seminar on 02<sup>nd</sup> Feb 2024 reg.

Speaker:

Dr. V Sailaja, Professor of ECE,

Pragati Engineering College,

Surampalem.

Key note address by Mr G S Siva Kumar,

IETE Members, Faculty, PG & UG students can join at EG-3 in ECE Department.

Programme will be presided over by

Dr.V Radhika, Coordinator, IETE Pragati Engineering College

03.00 PM-Welcome address by Dr.V Radhika, Coordinator, IETE Pragati Engineering College

03.05 PM -Speech by Chief-Guest: Mr.V Prasanth, Assoc Prof, ECE Department

03.10 PM - Speech by Guest of Honor : Dr. V Sailaja, Professor of ECE

03.20 PM- Key note address by Mr G S Siva Kumar

03.25PM- Distribution of ID Cards

03.30 PM-Formation of New Student Governing Body Members

#### **FUTURE TRENDS**

As a part of IETE student form monthly event a seminar on future trends is conducted for all the members of IETE student chapter 2024 organized by the coordinator Dr.V.Radhika, Electronics and Communication Engineering department. A total of 62 members participated in this event. The resource person for this seminar is Dr.V.Sailaja, Professor and HoD of ECE department. The keynote speaker for this event is Mr.G.S.Siva Kumar, Associate Professor ECE department.