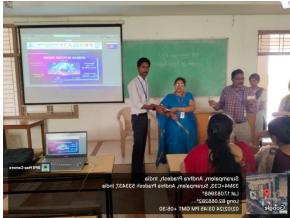

#### A short gimps of the seminar

 $Feed\ Back:\ \mathsf{Feedback}\ \mathsf{collected}\ \mathsf{through}\ \mathsf{Google}\ \mathsf{form}$ 

https://docs.google.com/spreadsheets/d/1FmYiaQP4Un8yXuiqwMs-8juo5Rhwcy0yP4aEv9DKYnw/edit?resourcekey#gid=1867861671

#### **FUTURE TRENDS**

As a part of IETE student form monthly event a seminar on future trends is conducted for all the members of IETE student chapter 2024 organized by the coordinator Dr.V.Radhika, Electronics and Communication Engineering department. A total of 62 members participated in this event. The resource person for this seminar is Dr.V.Sailaja, Professor and HoD of ECE department. The keynote speaker for this event is Mr.G.S.Siva Kumar, Associate Professor ECE department.