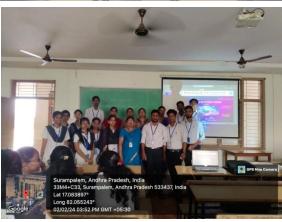

#### **FUTURE TRENDS**

As a part of IETE student form monthly event a seminar on future trends is conducted for all the members of IETE student chapter 2024 organized by the coordinator Dr.V.Radhika, Electronics and Communication Engineering department. A total of 62 members participated in this event. The resource person for this seminar is Dr.V.Sailaja, Professor and HoD of ECE department. The keynote speaker for this event is Mr.G.S.Siva Kumar, Associate Professor ECE department.

#### A short gimps of the seminar

 $Feed\ Back:\ \mathsf{Feedback}\ \mathsf{collected}\ \mathsf{through}\ \mathsf{Google}\ \mathsf{form}$ 

https://docs.google.com/spreadsheets/d/1FmYiaQP4Un8yXuiqwMs-8juo5Rhwcy0yP4aEv9DKYnw/edit?resourcekey#gid=1867861671