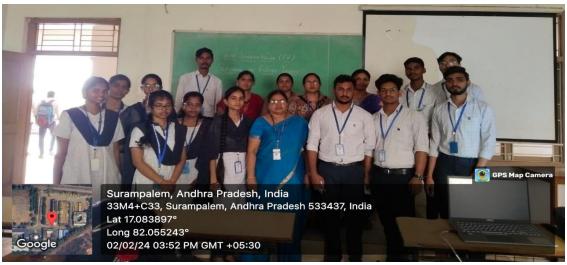

#### **FUTURE TRENDS**

As a part of IETE student form monthly event a seminar on future trends is conducted for all the members of IETE student chapter 2024 organized by the coordinator Dr.V.Radhika, Electronics and Communication Engineering department. A total of 62 members participated in this event. The resource person for this seminar is Dr.V.Sailaja, Professor and HoD of ECE department. The keynote speaker for this event is Mr.G.S.Siva Kumar, Associate Professor ECE department.

#### A short gimps of the seminar

 $Feed\ Back:\ \mathsf{Feedback}\ \mathsf{collected}\ \mathsf{through}\ \mathsf{Google}\ \mathsf{form}$ 

https://docs.google.com/spreadsheets/d/1FmYiaQP4Un8yXuiqwMs-8juo5Rhwcy0yP4aEv9DKYnw/edit?resourcekey#gid=1867861671