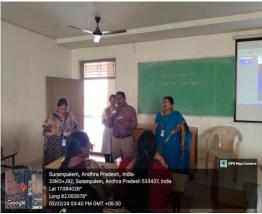

#### **FUTURE TRENDS**

As a part of IETE student form monthly event a seminar on future trends is conducted for all the members of IETE student chapter 2024 organized by the coordinator Dr.V.Radhika, Electronics and Communication Engineering department. A total of 62 members participated in this event. The resource person for this seminar is Dr.V.Sailaja, Professor and HoD of ECE department. The keynote speaker for this event is Mr.G.S.Siva Kumar, Associate Professor ECE department.

#### A short gimps of the seminar

 $Feed\ Back:\ \mathsf{Feedback}\ \mathsf{collected}\ \mathsf{through}\ \mathsf{Google}\ \mathsf{form}$ 

https://docs.google.com/spreadsheets/d/1FmYiaQP4Un8yXuiqwMs-8juo5Rhwcy0yP4aEv9DKYnw/edit?resourcekey#gid=1867861671