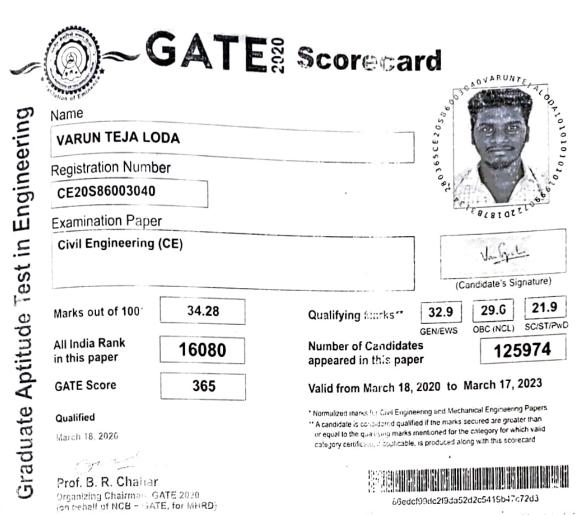

## Higher Education Details A.Y. 2019-20

| No. | Roll<br>Number | Name of the Student          | University/ college<br>joined | Course/<br>Program |
|-----|----------------|------------------------------|-------------------------------|--------------------|
| 1.  | 17A35A0108     | Kothapalli Praveen Kumar     | JNTU Kakinada                 | M.Tech             |
| 2   | 16A31A0152     | Suravarapu Harsha<br>Vardhan | Andhra University             | МВА                |
| 3   | 16A31A0190     | VARUN TEJA LODA              | VIT                           | M.Tech             |
|     |                |                              | Δ                             |                    |

Faculty In charge

16A31A0152

Qualitying in GATE 2020 does not guarantee either an admission to a post-graduate programme or a scholarship/assistantship. Admitting institutes may conduct further tests or interviews for final selection.

In the GATE 2020, the qualifying marks for a general category candidate in each paper is  $\mu + \sigma$  or 25 marks (out of 100), whichever is greater, where  $\mu$  is the mean and  $\sigma$  is the standard deviation of marks of all the candidates who appeared in the paper. The qualifying marks for OBC(NCL) and SC/ST/PwD candidates are 90% and two-third of a general category candidate in the paper respectively.

The GATE 2020 score was calculated using the formula

GATE Score = 
$$S_q + (S_t - S_q) \frac{(M - M_q)}{(M_t - M_q)}$$

where

M is marks (out of 100) obtained by the candidate in the paper

- $M_q$  is the qualifying marks for general category candidate in the paper A. .  $\overline{M}_{t}$  is the mean of marks of top 0.1% or top 10 (whichever is greater) of the Euclidates who appeared in the paper (in case of
  - multi-session papers including all sessions)
- 350, is the score assigned to My 5.
- $S_1 = 900$ , is the score assigned to  $M_1$

Graduate Aptitude Test in Engineering (GATE) 2020 was organised by Indian Institute of Technology Delhi on Delivery of Coordination Board (NCB) – GATE for the Department of Higher Education, Ministry of Human Resources Development HIRD) Government of India.