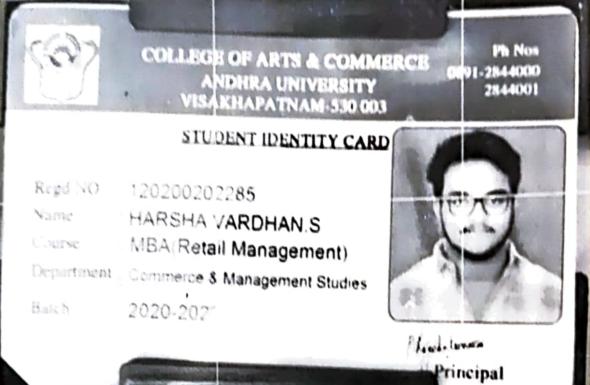

## Higher Education Details A.Y. 2019-20

| No. | Roll<br>Number | Name of the Student          | University/ college<br>joined | Course/<br>Program |
|-----|----------------|------------------------------|-------------------------------|--------------------|
| 1.  | 17A35A0108     | Kothapalli Praveen Kumar     | JNTU Kakinada                 | M.Tech             |
| 2   | 16A31A0152     | Suravarapu Harsha<br>Vardhan | Andhra University             | МВА                |
| 3   | 16A31A0190     | VARUN TEJA LODA              | VIT                           | M.Tech             |
|     |                |                              | Δ                             |                    |

Faculty In charge

16A31A0152

Qualitying in GATE 2020 does not guarantee either an admission to a post-graduate programme or a scholarship/assistantship. Admitting institutes may conduct further tests or interviews for final selection.