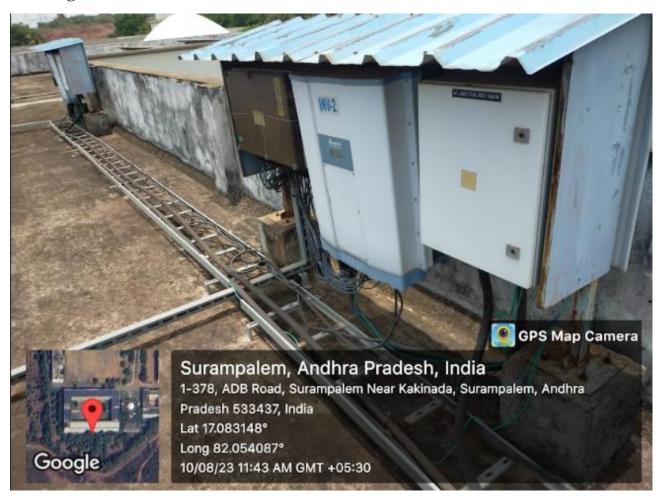

### 7.1.2: The Institution has facilities for alternate sources of energy and energy conservation measures

The Pragati Engineering College taken a proactive stance towards energy sustainability through the provision of facilities for alternate energy sources and the implementation of energy conservation measures. To minimize environmental impact and reduce dependence on conventional energy, the campus integrated solar panels and other renewable energy systems. These eco-friendly initiatives contributed to a greener environment while also demonstrating the institution's commitment to responsible resource utilization. In addition to embracing alternative energy sources, the institution implemented energy-efficient measures across its premises. Regular maintenance and monitoring of systems ensure their optimal performance, further enhancing energy efficiency. By fostering a culture of energy consciousness and integrating sustainable practices into its infrastructure, the institution not only contributed to environmental preservation but also educates students about the importance of responsible energy consumption.