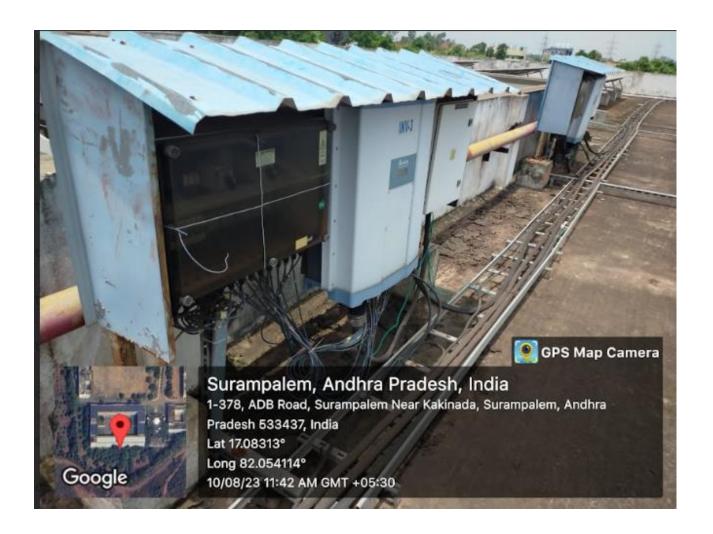

### 7.1.2: The Institution has facilities for alternate sources of energy and energy conservation measures

The Pragati Engineering College taken a proactive stance towards energy sustainability through the provision of facilities for alternate energy sources and the implementation of energy conservation measures. To minimize environmental impact and reduce dependence on conventional energy, the campus integrated solar panels and other renewable energy systems. These eco-friendly initiatives contributed to a greener environment while also demonstrating the institution's commitment to responsible resource utilization. In addition to embracing alternative energy sources, the institution implemented energy-efficient measures across its premises. Regular maintenance and monitoring of systems ensure their optimal performance, further enhancing energy efficiency. By fostering a culture of energy consciousness and integrating sustainable practices into its infrastructure, the institution not only contributed to environmental preservation but also educates students about the importance of responsible energy consumption.