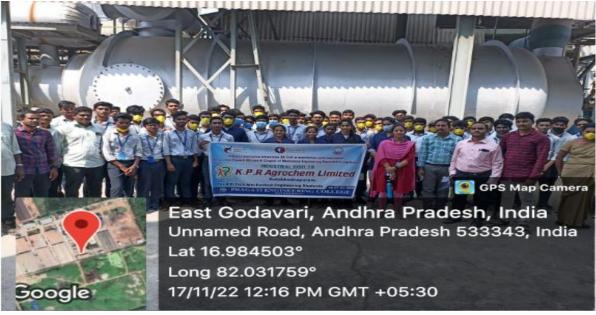

Plant higher officials welcomed and introduced Industry Fire officer, he explained what are the safety precautions that should be follow in the industry while entering in the industry, then industry head and Engineers explained about sulphuric acid control unit by showing all the visible items in the industry and also showed control panel in the Computer system and he said by using this sulphur agricultural products are manufactured by composition wise mixing with other chemicals used for Crop Protection Products, Crop Nutrients, Chemicals, Veterinary feed supplements, hybrid seeds and organic manure., by using Sulphuric acid exhaust in industry runs power plant of capacity 3 MW. Turbine and generator are shown by plant engineers.

## **Industry Visit Images:**

Learning is Supreme Deity