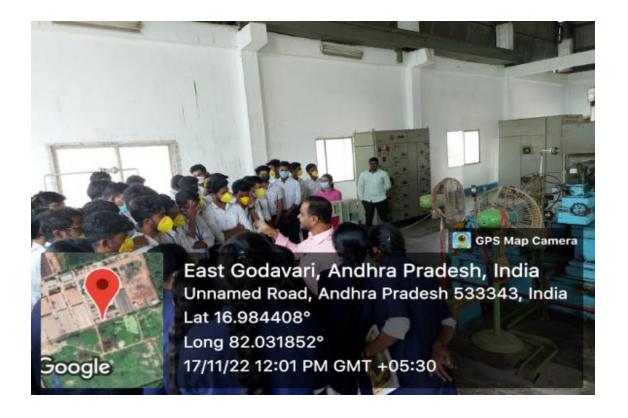

Plant higher officials welcomed and introduced Industry Fire officer, he explained what are the safety precautions that should be follow in the industry while entering in the industry, then industry head and Engineers explained about sulphuric acid control unit by showing all the visible items in the industry and also showed control panel in the Computer system and he said by using this sulphur agricultural products are manufactured by composition wise mixing with other chemicals used for Crop Protection Products, Crop Nutrients, Chemicals, Veterinary feed supplements, hybrid seeds and organic manure., by using Sulphuric acid exhaust in industry runs power plant of capacity 3 MW. Turbine and generator are shown by plant engineers.

Afternoon session they showed Fire station and in that Fire extinguishing department having different types of pumps for fire protection and controls later they showedSulphur storage. In industry sulphur is imported from foreign countries, this sulphur melting process was shown and the boiler inside also shown by boiler window and then we visitied electrical station in the industry, Electrical head explained the components in the department and showed the working, later they showedInventory stock material section having pumps, motors, screws., etc for continuous working and safety of the industry.

## **Industry Visit Images:**

Learning is Supreme Deity