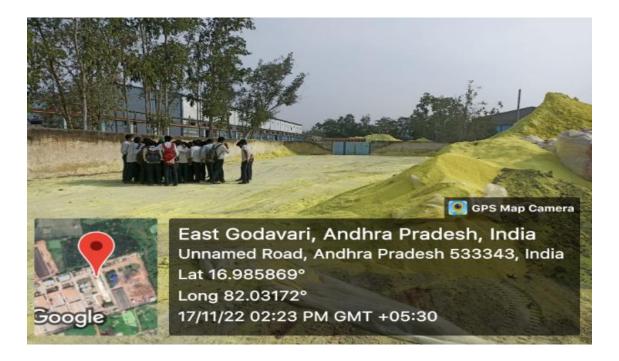

Afternoon session they showed Fire station and in that Fire extinguishing department having different types of pumps for fire protection and controls later they showedSulphur storage. In industry sulphur is imported from foreign countries, this sulphur melting process was shown and the boiler inside also shown by boiler window and then we visitied electrical station in the industry, Electrical head explained the components in the department and showed the working, later they showedInventory stock material section having pumps, motors, screws., etc for continuous working and safety of the industry.

## **Industry Visit Images:**

Learning is Supreme Deity