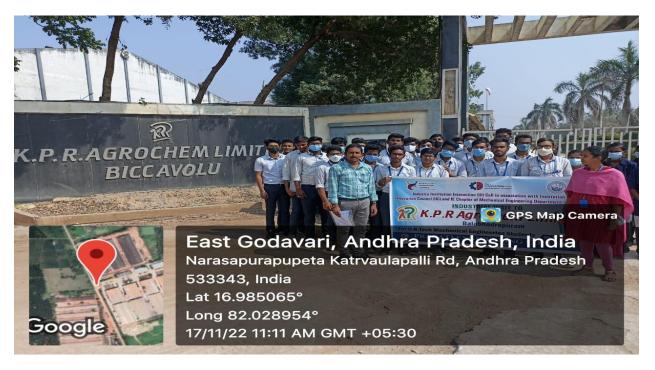

Afternoon session they showed Fire station and in that Fire extinguishing department having different types of pumps for fire protection and controls later they showedSulphur storage. In industry sulphur is imported from foreign countries, this sulphur melting process was shown and the boiler inside also shown by boiler window and then we visitied electrical station in the industry, Electrical head explained the components in the department and showed the working, later they showedInventory stock material section having pumps, motors, screws., etc for continuous working and safety of the industry.

## **Industry Visit Images:**

Learning is Supreme Deity