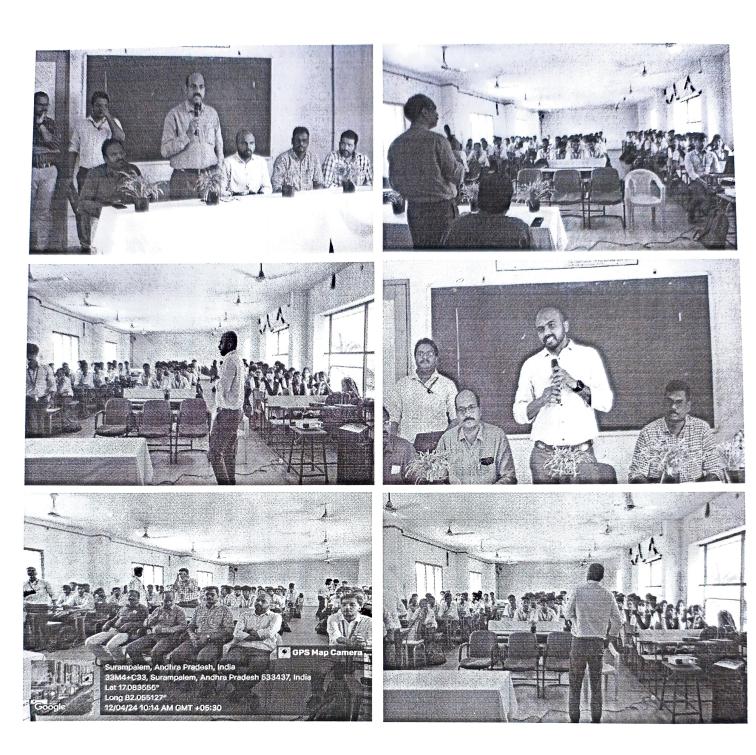

## **ADVANCED AUTOMOBILE MECHANICS (AUTOMOB)**

AY 2023-24

Dt. 13.04.2024

Technology using electrical energy to power automobiles has been in existence for over a century. However, for a number of reasons, including the energy density of petroleum fuels, the internal combustion engine has been the power source of choice for automobiles and most other vehicles. However, with the oil shocks of the past few decades, as well as an increasing awareness of the emissions of air pollutants and greenhouse gases from cars and trucks, interest in the use of electrical power train systems has grown. While there are other potential replacements for the internal combustion engine, such as compressed air, these other technologies have not been the subject of much interest scientifically or politically. So, this point triggered us to organize a Workshop on Advanced Automobile concepts so that students can be more aware of the new technologies which are already in existence and in future existence.

A total of 93 students have actively Participated in the workshop for two days. Many have shared their views and clarified their insights with respect to latest technological advancements. Overall, the Workshop had a grand success.

We sincerely Thank all the faculty and students who made this event a grand success.

| Topic Chosen                | : Advanced Automobile Mechanics (Automob)          |
|-----------------------------|----------------------------------------------------|
| Date & Time of Event        | : 12 <sup>th</sup> and 13 <sup>th</sup> April 2024 |
| Venue                       | : ME Block e Class room (MF - 1)                   |
| Faculty Coordinators        | : Mr. M. Sunil Raj & Mr. A. Phani bhaskar          |
| <b>Student Coordinators</b> | : Mr. G. Ravi Kumar & Mr M. Shanmukha srinivas     |