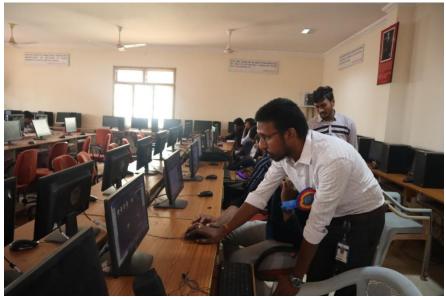

#### MECHANICAL ENGINEERING DEPARTMENT

**SHORT FILM IDEAS:** A short film is a motion picture that is typically less than 40 minutes in length, although some definitions allow for films up to 60 minutes in length to still be considered short films. Short films can be fictional narratives, documentaries, or experimental works, and are often created by independent filmmakers or film students. Short films usually have a more limited scope and focus on a specific idea, theme, or message. They often have a shorter time frame to tell a story or convey a message, so they tend to be more concise and to the point than feature-length films. Short films can also be used as a way for filmmakers to showcase their skills and artistic vision in a shorter format.