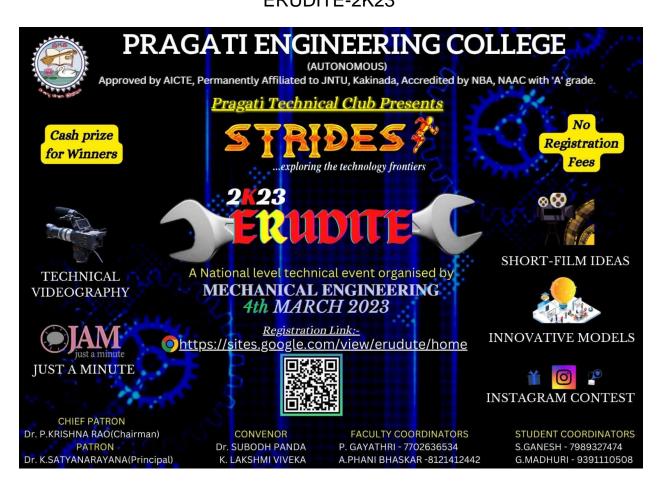

#### MECHANICAL ENGINEERING DEPARTMENT

**ERUDITE** under **STRIDES** has been an opportunity since 2007 created by the Mechanical Engineering Association of our college, since then it made a great progress to provide a technical platform to all the students coming out from all parts of the nation to enhance their skills and improve their knowledge in the field of Mechanical Engineering.

What does ERUDITE means?

ERUDITE means "Characterized by Great Knowledge"

This year ERUDITE is back with loads of innovative and technical aspects. Now let us take a quick look at technical events going to be organized in ERUDITE-2K23

#### 

| EVENT             | FACULTY              | STUDENT                             |
|-------------------|----------------------|-------------------------------------|
|                   | COORDINATOR          | COORDINATOR                         |
| TECHNICAL         | 1.Mr.B.Hari Krishna  | 1.D.Satish                          |
| VIDEOGRAPHY       | 2.Mr.B.Bharath Kumar | 2.P.Jaswanth suresh                 |
|                   |                      | 3.A.Pavan                           |
| JUST A            | 1. Dr.G.Satish       | 1.K.Jyothi                          |
| MINUTE            | 2. Mr.V.V.N.Sarath   | 2.E.Surendra                        |
|                   |                      | 3.N.Vasu                            |
| SHORT             | 1. Mr.N.Raghuveer    | 1.K.Surya                           |
| FILM IDEAS        | 2. Mr.A.Yeswanth     | 2.D.Guna Kailash                    |
|                   |                      | 3.Y.Krishna Arjun                   |
| INNOVATIVE        | 1. Mr.M.Sunil Raj    | 1.N.Naga Surya                      |
| MODELS            | 2. Mr.P.Ram Prasad   | 2.S.N.A.Mohiddin                    |
|                   |                      | 3.SK.Mansoor                        |
| INSTAGRAM CONTEST |                      | 1.K.Chandra Lokesh                  |
|                   | 2. Mrs.K.Tulasi      | 2.G.Salman Raju                     |
| DATE A STANDAR    | 134 50               | 3.Ch.Manohar                        |
| INVITATION        | .1.Mrs.P.Gayatri     | 1. G.Ishwarya                       |
|                   | 2.Mrs.K.Aravindha    | 2. Y.S.K.Rajkantha<br>3. S.Chandana |
|                   |                      | 3. S.Chandana<br>4.P.Krishna        |
| PDFIGG            | M DD D 1             |                                     |
| PRESS             | Mr.P.Ram Prasad      | 1.T.Hari Narayana                   |
|                   |                      | 2.D.Venkat Narayana                 |
| BUDGET            | 1.Mr.A.Phani Bhaskar | 1.G.Veerababu                       |
|                   | 2.Mrs.P.Gayatri      | 2.S.N.A.Mohiddin                    |
|                   |                      | 3.R.Sai.Suraj                       |
| DIGITAL           | Mr.N.Raghuveer       | 1.G.Nandu Ganesh                    |
| CERTIFICATES      |                      | 2.E.V.S.S.K.Sastry                  |

|             | FACULTY<br>COORDINATOR | STUDENT<br>COORDINATOR |
|-------------|------------------------|------------------------|
| MAIN        | 1. Mrs.P.Gayatri       | 1. G.Sai Madhuri       |
| COORDINATOR | 2. Mr.A.Phani Bhaskar  | 2. S.Ganesh            |