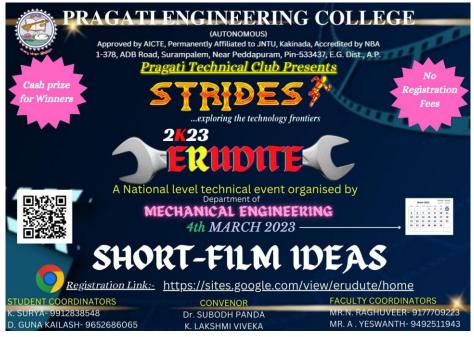

#### MECHANICAL ENGINEERING DEPARTMENT

**SHORT FILM IDEAS:** A short film is a motion picture that is typically less than 40 minutes in length, although some definitions allow for films up to 60 minutes in length to still be considered short films. Short films can be fictional narratives, documentaries, or experimental works, and are often created by independent filmmakers or film students. Short films usually have a more limited scope and focus on a specific idea, theme, or message. They often have a shorter time frame to tell a story or convey a message, so they tend to be more concise and to the point than feature-length films. Short films can also be used as a way for filmmakers to showcase their skills and artistic vision in a shorter format.