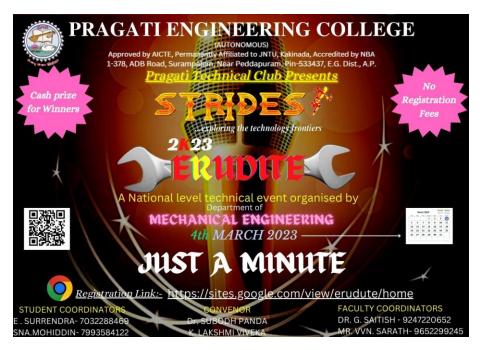

#### MECHANICAL ENGINEERING DEPARTMENT

JUST A MINUTE: "Just a Minute" (often abbreviated as JAM) is a popular British radio panel game that has been broadcast since 1967. The objective of the game is for players to speak on a given topic for one minute without repetition, hesitation, or deviation. The game is played with four participants, and a host moderates the game. At the beginning of each round, the host announces a topic, and the first player has 60 seconds to speak on the topic without pausing or repeating any words. If the player hesitates, repeats a word, or deviates from the topic, the other players can challenge them. If a challenge is successful, the challenger takes over and continues speaking on the topic, and the original speaker loses their turn. If the challenge is unsuccessful, the original speaker continues. The game continues in this manner, with each player taking a turn to speak on the topic until the minute is up.