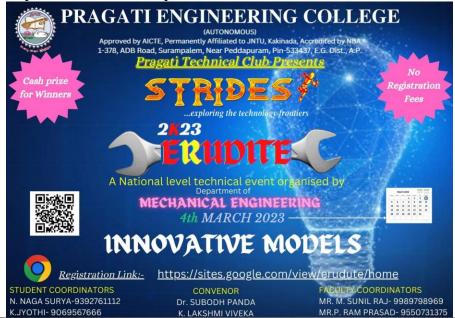

#### MECHANICAL ENGINEERING DEPARTMENT

**INNOVATIVE MODELS:** Innovative models are new and creative ways of approaching a problem or developing a solution to a challenge. These models can be applied in a variety of fields, from business and technology to healthcare and education. An innovative model typically involves thinking outside the box and breaking away from traditional approaches to problem-solving. It may involve incorporating new technologies or methods, or taking a different perspective on a problem to find a unique solution.