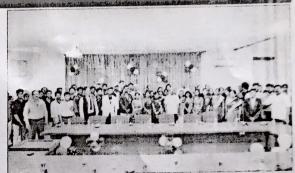

#### NOTICE

All the HODs are informed that STRIDES – 2K23 will be conducted on 03<sup>rd</sup> & 4<sup>th</sup> March 2023. Dr. Subodh Kumar Panda, Professor of Electronics and Communications Engineering as Convener & Smt. K. Lakshmi Viveka, HoD of Computer Science and Engineering (Artificial Intelligence) as Central Coordinator for the event. All the HODs are requested to coordinate with them for conducting the event smoothly.