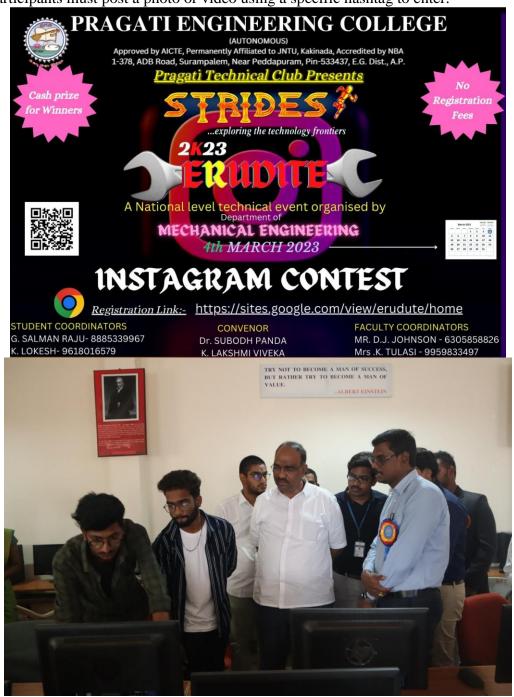

#### MECHANICAL ENGINEERING DEPARTMENT

**INSTAGRAM CONTEST:** An Instagram contest is a type of social media promotion where a brand or individual invites Instagram users to participate in a contest in exchange for a prize or recognition. The purpose of an Instagram contest is to increase engagement, reach a wider audience, and build brand awareness. There are several types of Instagram contests, including like-to-win contests, where participants must like a specific post to enter; comment-to-win contests, where participants must comment on a specific post to enter; and hashtag contests, where participants must post a photo or video using a specific hashtag to enter.