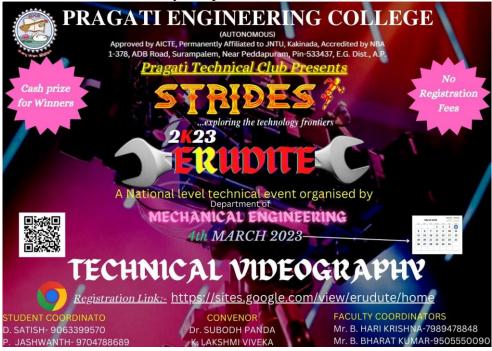

### MECHANICAL ENGINEERING DEPARTMENT **PROGRAM SCHEDULE**

| S.NO | EVENT                    | TIME                   | VENUE                             | FACULTY<br>COORDINAT<br>ORS                   | STUDENT<br>COORDIN<br>ATORS                              |
|------|--------------------------|------------------------|-----------------------------------|-----------------------------------------------|----------------------------------------------------------|
| 1    | Technical<br>videography | 9.00 A.M-<br>11.30 P.M | Applied<br>Robotic<br>Control Lab | 1.MR.B.HARIKRISHNA<br>2.MR.B.BHARATH<br>KUMAR | 1.D.Satish<br>2.P.Jaswanth<br>Suresh<br>3.A.Pavan        |
| 2    | Just A Minute            | 9.30 A.M-<br>12.30 P.M | Dassault<br>Lab                   | 1.Dr.G.SATISH<br>2.Mr.V.V.N.SARATH            | 1.K. Jyothi<br>2.E.Surendra<br>3.N.Vasu                  |
| 3    | Short Film Ideas         | 9.30 A.M-<br>12.00 P.M | R&D Lab                           | 1.Mr.N.RAGHVE<br>ER<br>2.Mr.A.YESWANTH        | 1.K.Surya<br>2.D.Guna Kailash<br>3.Y.Krishna Arjun       |
| 4    | Innovative<br>Models     | 9.00 A.M-<br>1.00 P.M  | CAD Lab                           | 1.Mr.M.SUNIL RAJ<br>2.Mr.P.RAM PRASAD         | 1.N.Naga Surya<br>2.S.N.A.Mohiddin<br>3.SK.Mansoor       |
| 5    | Instagram<br>Contest     | 9.30 A.M-<br>11.00 A.M | CAM Lab                           | 1.Mr.D.J.JOHNSON<br>2.Mrs.K.TULASI            | 1.K.Chandra<br>Lokesh<br>2.G.Salman Raju<br>3.Ch.Manohar |

#### MECHANICAL ENGINEERING DEPARTMENT

**TECHNICAL VIDEOGRAPHY**: Technical videography refers to the use of video production equipment, techniques, and tools to create videos that are of high quality and are used for specific purposes such as training, education, scientific research, product demos, or presentations. Technical videography involves the use of specialized equipment such as high definition cameras, microphones, lighting, and editing software to capture and produce videos with a high level of technical accuracy and precision.