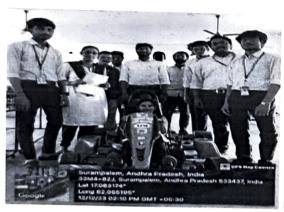

# INTRODUCTION TO GO-KART VEHICLE

12th Dec'2023 from 2:00 PM onwards (ME Block)