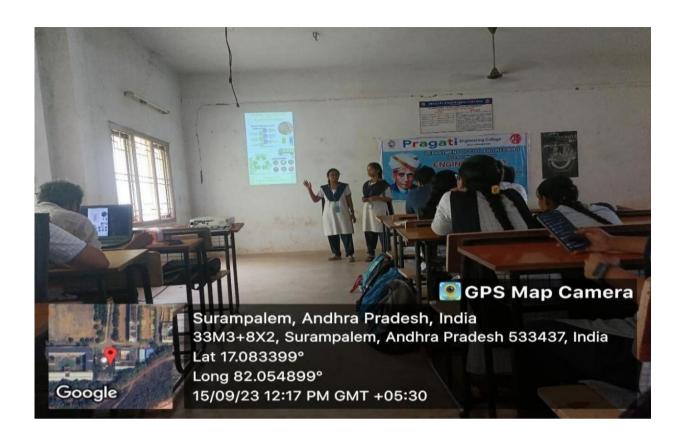

#### 2. Poster Presentation(Offline)

Number of Students Participated: 10

| S.No. | Name of the Student | Roll. No.  | Prize  |
|-------|---------------------|------------|--------|
| 1     | Dera Mahesh         | 23LECON111 | First  |
|       | G.Surya Venkata Sai | 23LECON103 |        |
| 2     | J.Mahalaskhmi       | 21A31A0108 | Second |
|       | S.Pavani            | 21A31A0113 |        |