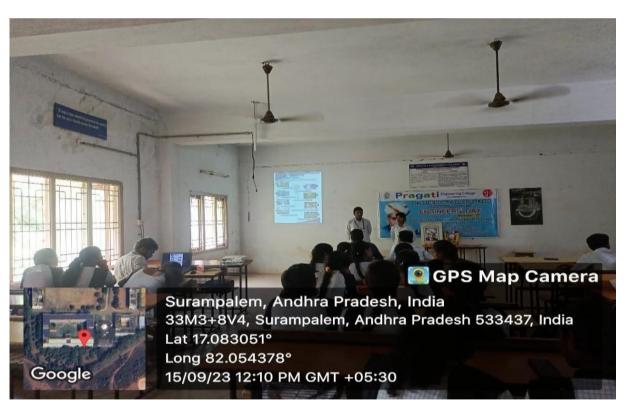

#### 1. Technical Quiz (Online)

Number of Students Participated: 44

| S.No. | Name of the Student | Roll. No.  | Prize  |
|-------|---------------------|------------|--------|
| 1     | D. Mahesh           | 23LECON111 | First  |
| 2     | CH. Surya Teja      | 21A35A0105 | Second |

#### 2. Poster Presentation(Offline)

Number of Students Participated: 10

| S.No. | Name of the Student | Roll. No.  | Prize  |
|-------|---------------------|------------|--------|
| 1     | Dera Mahesh         | 23LECON111 | First  |
|       | G.Surya Venkata Sai | 23LECON103 |        |
| 2     | J.Mahalaskhmi       | 21A31A0108 | Second |
|       | S.Pavani            | 21A31A0113 |        |