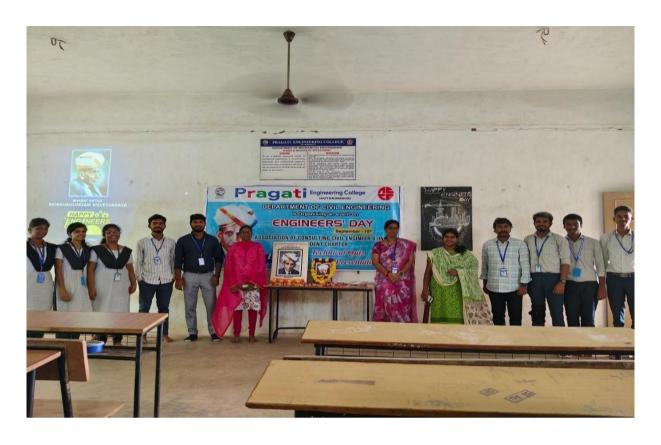

# Pragati

Engineering College

Is Organising an event on

## ENGINEER'S DAY

September - 15th

ASSOCIATION OF CONSULTING CIVIL ENGINEER'S (INDIA)
STUDENT CHAPTER

Technical Quiz

Poster Presentation

#### REPORT ON ENGINEER'S DAY

Date: 16-09-2023

In view of 'Engineer's Day' on 15-09-2023, ASSOCTION OF CONSULTING CIVIL ENGINEERS [INDIA] Student Chapter of Department of CIVIL ENGINEERING conducted various activities such as TECHNICAL QUIZ and POSTER PRESENTATION for all II, III, and IV B.Tech students. Certificates were issued for the winners and the runners from honourable Principal Dr. K. Satyanarayana, Pragati engineering College(A).