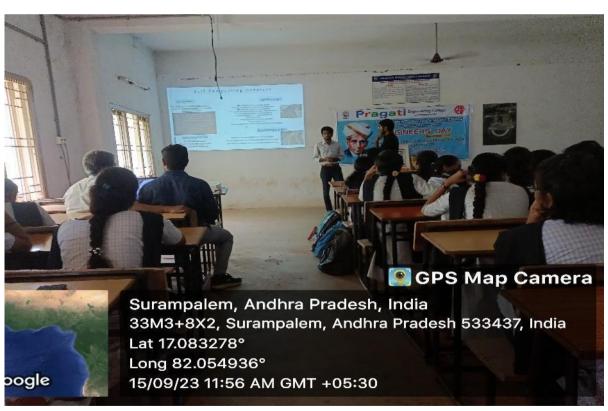

#### 1. Technical Quiz (Online)

Number of Students Participated: 44

| S.No. | Name of the Student | Roll. No.  | Prize  |
|-------|---------------------|------------|--------|
| 1     | D. Mahesh           | 23LECON111 | First  |
| 2     | CH. Surya Teja      | 21A35A0105 | Second |

#### 2. Poster Presentation(Offline)

Number of Students Participated: 10

| S.No. | Name of the Student | Roll. No.  | Prize  |
|-------|---------------------|------------|--------|
| 1     | Dera Mahesh         | 23LECON111 | First  |
|       | G.Surya Venkata Sai | 23LECON103 |        |
| 2     | J.Mahalaskhmi       | 21A31A0108 | Second |
|       | S.Pavani            | 21A31A0113 |        |