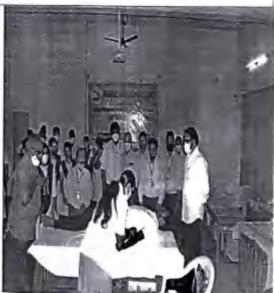

NSS UNIT & Department of Environmental Science

Date: 12-6-2021

As per the reference letter of MGNCRE, under Each One reach One -Community Engagement Services, the following Faculty and NSS Volunteers have opted for "Paychological Support Team" service through online from