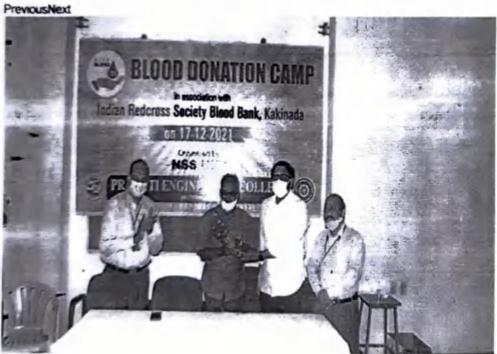

NSS UNIT & Department of Environmental Science

Date: 12-6-2021

As per the reference letter of MGNCRE, under Each One reach One -Community Engagement Services, the following Faculty and NSS Volunteers have opted for "Paychological Support Team" service through online from