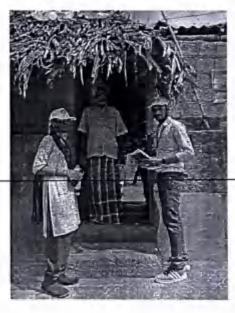

NSS UNIT & Department of Environmental Science

Date: 12-6-2021

As per the reference letter of MGNCRE, under Each One reach One -Community Engagement Services, the following Faculty and NSS Volunteers have opted for "Paychological Support Team" service through online from