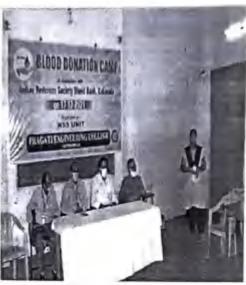

NSS UNIT & Department of Environmental Science

Date: 12-6-2021

As per the reference letter of MGNCRE, under Each One reach One -Community Engagement Services, the following Faculty and NSS Volunteers have opted for "Paychological Support Team" service through online from