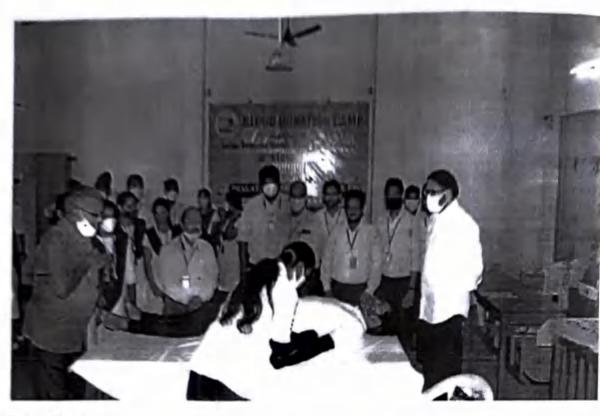

NSS UNIT & Department of Environmental Science

Date: 12-6-2021

As per the reference letter of MGNCRE, under Each One reach One -Community Engagement Services, the following Faculty and NSS Volunteers have opted for "Paychological Support Team" service through online from