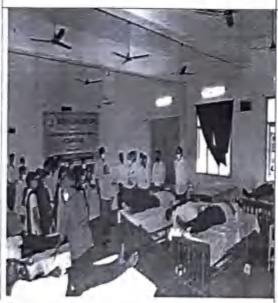

NSS UNIT & Department of Environmental Science

Date: 12-6-2021

As per the reference letter of MGNCRE, under Each One reach One -Community Engagement Services, the following Faculty and NSS Volunteers have opted for "Paychological Support Team" service through online from