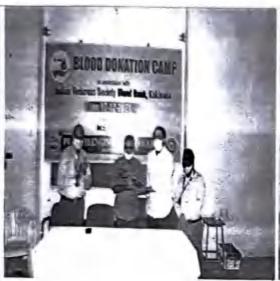

NSS UNIT & Department of Environmental Science

Date: 12-6-2021

As per the reference letter of MGNCRE, under Each One reach One -Community Engagement Services, the following Faculty and NSS Volunteers have opted for "Paychological Support Team" service through online from