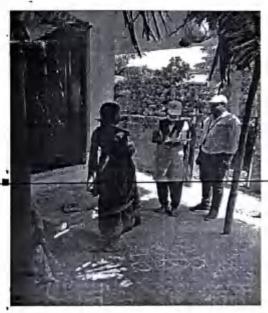

NSS UNIT & Department of Environmental Science

Date: 12-6-2021

As per the reference letter of MGNCRE, under Each One reach One -Community Engagement Services, the following Faculty and NSS Volunteers have opted for "Paychological Support Team" service through online from