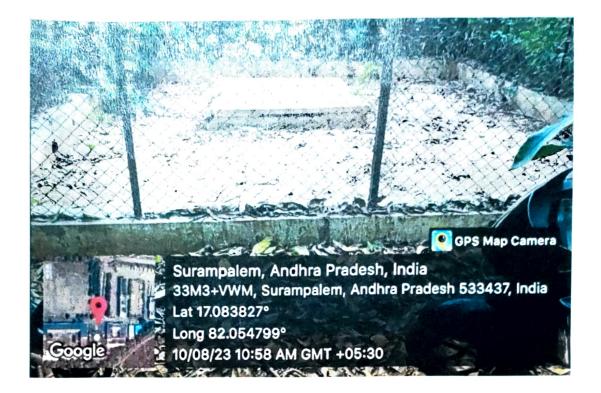

#### **Water Tank Bunds**

## 7.1.4: Water conservation facilities available in the Institution:

With a strong focus on sustainability, the institution has implemented a range of measures to minimize water wastage and promote conservation. These facilities include advanced rainwater harvesting systems strategically positioned across the campus, effectively harnessing rainwater for various non-potable purposes. Additionally, state-of-the-art water recycling and treatment units are in place, enabling the reuse of water for campus needs. The institution's commitment extends to water-efficient fixtures and appliances, ensuring minimal water consumption in restrooms, laboratories, and other areas. Regular awareness campaigns and educational programs further emphasize the importance of water conservation within the campus community. By integrating these facilities and initiatives, the institution sets a commendable example of sustainability and responsible stewardship, aiming to secure water resources for current and future generations.