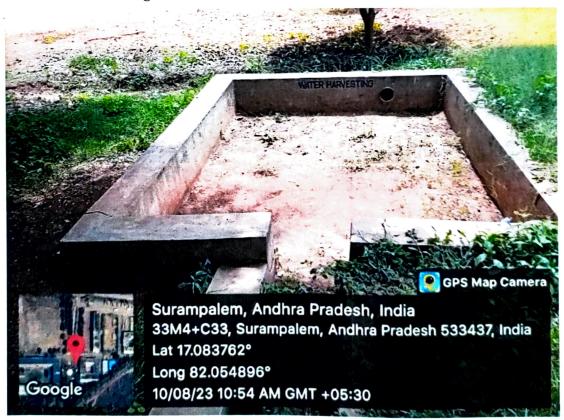

#### **Rain Water Harvesting**

## 7.1.4: Water conservation facilities available in the Institution:

With a strong focus on sustainability, the institution has implemented a range of measures to minimize water wastage and promote conservation. These facilities include advanced rainwater harvesting systems strategically positioned across the campus, effectively harnessing rainwater for various non-potable purposes. Additionally, state-of-the-art water recycling and treatment units are in place, enabling the reuse of water for campus needs. The institution's commitment extends to water-efficient fixtures and appliances, ensuring minimal water consumption in restrooms, laboratories, and other areas. Regular awareness campaigns and educational programs further emphasize the importance of water conservation within the campus community. By integrating these facilities and initiatives, the institution sets a commendable example of sustainability and responsible stewardship, aiming to secure water resources for current and future generations.