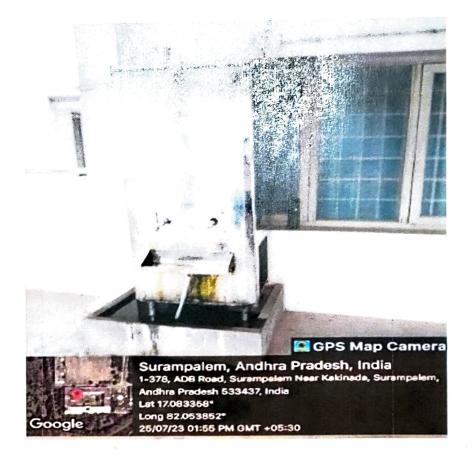

#### **Water Purification Unit**

The campus is equipped with a state-of-the-art Water Purification Unit, ensuring clean and safe drinking water for all. Additionally, advanced water filters are strategically placed across the campus, providing easy access to filtered water.