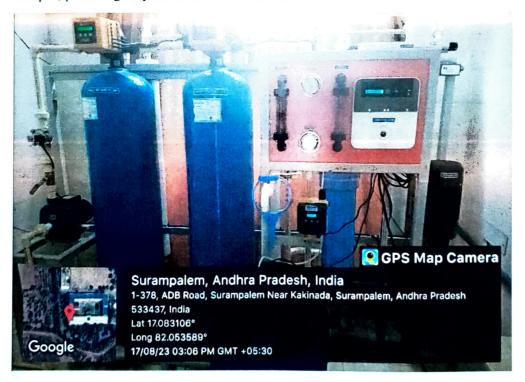

#### **Water Purification Unit**

The campus is equipped with a state-of-the-art Water Purification Unit, ensuring clean and safe drinking water for all. Additionally, advanced water filters are strategically placed across the campus, providing easy access to filtered water.