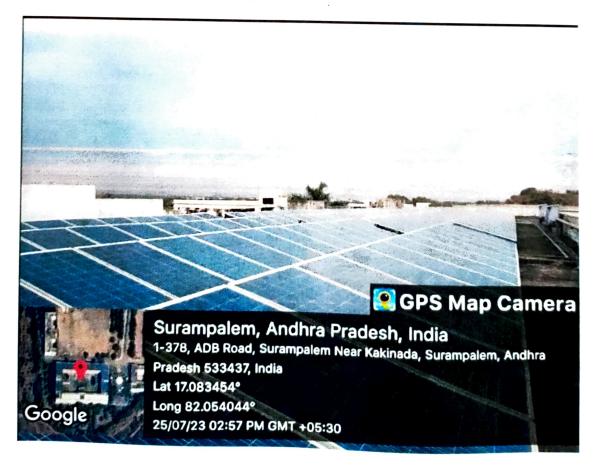

615 solar panels established over the main block having the capacity to generate 200kw power is connected to 4 inverters each of 50kw