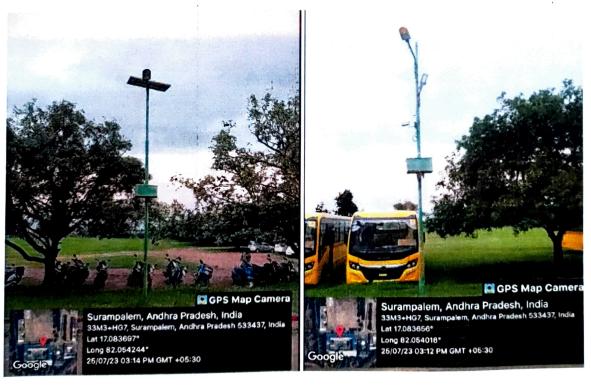

a greener environment while also demonstrating the institution's commitment to responsible resource utilization. In addition to embracing alternative energy sources, the institution implemented energy-efficient measures across its premises. Regular maintenance and monitoring of systems ensure their optimal performance, further enhancing energy efficiency. By fostering a culture of energy consciousness and integrating sustainable practices into its infrastructure, the institution not only contributed to environmental preservation but also educates students about the importance of responsible energy consumption.

615 solar panels established over the main block having the capacity to generate 200kw power is connected to 4 inverters each of 50kw





#### Solar Based Street in Entire Campus



# Wheeling to the Grid





## Bios Gas Plant



LED USAGE in E-Class Rooms, Laboratories, Seminar Hall, Conference Rooms etc.









PRINCIPAL PRINCIPAL PRINCIPAL PRINCIPAL (AUTONOMOUS)

# 1-378, ADB ROAD, SURAME