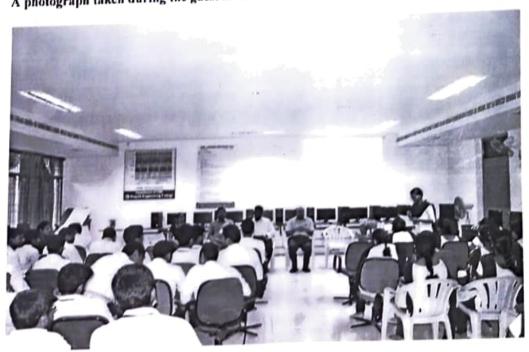

## A photograph taken during the session:

The Feedback Report:

Total No. of Students attended: 48

| Feedback                                 | Excellent | Very Good | Average | Poor | Avarage Deal           |
|------------------------------------------|-----------|-----------|---------|------|------------------------|
| Usefulness of<br>Topic                   | 10        | 25        | 4       | 9    | Average Rating<br>2.75 |
| Method of<br>Delivery                    | 9         | 25        | 6       | 8    | 2.73                   |
| Interactive and<br>Informative           | 10        | 25        | 4       | 9    | 2.75                   |
| Related to<br>Subject                    | 8         | 32        | 2       | 6    | 2.88                   |
| Arrangements<br>Made                     | 8         | 28        | 6       | 6    | 2.79                   |
| Created<br>Interest to<br>Work in Future | 11        | 22        | 9       | 6    | 2.79                   |

## A Report on One Day Guest Lecture on "Motivational Speech"

A guest lecturewas organized by the Department of Information Technology in association with Pragati ISTE Student Branchsession on "Motivational Speech" dated 28-12-2018at Seminar Hall LMr.Abdulla, CEO, Conduira was the resource person.48 students from III IT attended the guest lecture. The feedback from the students has been collected.