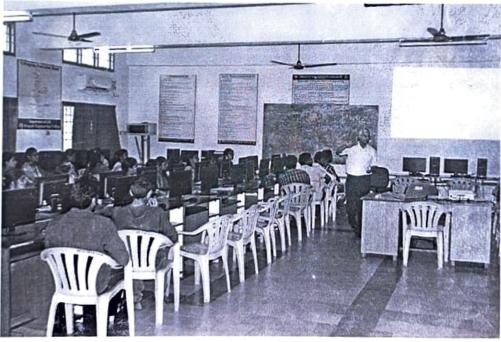

## A Report on One Day Guest Lecture on "Campus to Corporate"

A guest lecture was delivered by Mr. Lloyd Doakland, Head HR, Ivy CompTechon "Campus to Corporate" on 2-3-2019. The guest lecture was organized by the Department of Information Technology in association with Pragati ISTE Student at Conference Hall. 18 students from II IT and 16 students from III IT attended the guest lecture.

#### A photograph taken during the session: