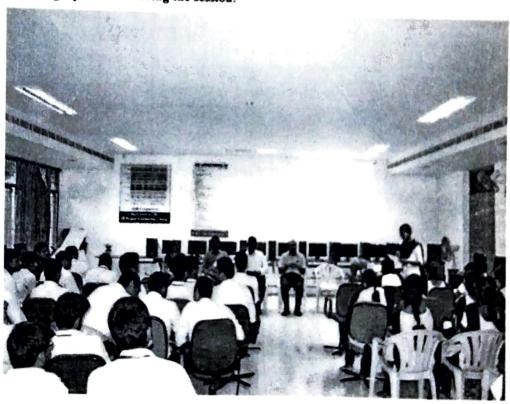

#### A photograph taken during the session:

Mr. Lloyd Doakland has motivated the students and raised awareness among the students to become the part of corporate sector. He suggested students to improve their communications and interpersonal skills along with the technical aspects. He mentioned that resume could also be a key factor. He also explained about the corporate environment. Later an interactive session was held, followed by feedback session.