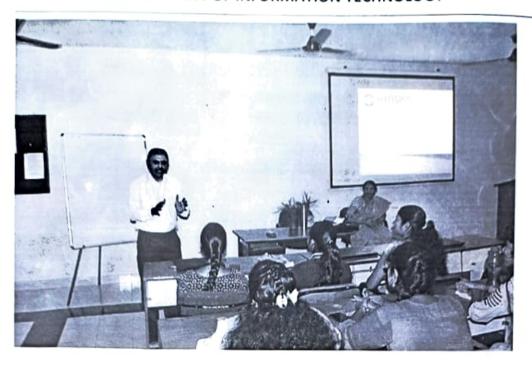

#### A Report On Two Day Workshop on "Employability Skills Improvement Program"

A workshop on "Employability Skills Improvement Program" is been organized by HYDSPIN in association with Pragati CSI Student Chapter from 7-3-2020 to 8-3-2020. HYDSPIN is a forum of software professional from various organizations for open exchange of experiences and ideas (education, scientific and practical) to bring about process improvements in their organization. Whose mission is to provide a forum for the open exchange of experience and idea amongst software professionals. Mr. BS Gandhi and Mr. SV Ramana Murty were the resource persons.

#### A photograph taken during the session: