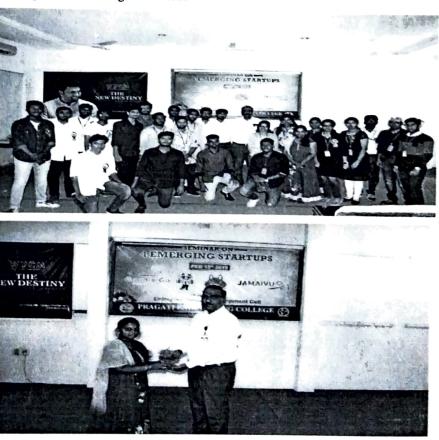

#### The photographs taken during the session:

The resource persons were Mr.Umapati and Mr.Sunil, from WYCM in their 3 hour long session focused on latest scientific research on brain and their correlation, effective meditation practices in order to get rid of the emotional levels of stress, anger, anxiety and fear for overall development. This created healthy environment in the youth by which there will be an all-round development. This would be an important factor in making the backbone of the country i.e. YOUTH POWER stronger. Moreover, The feedback from the students was collected.