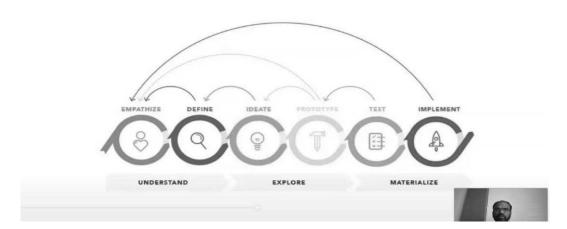

## What is Design Thinking

- · Design Thinking is an iterative process in which we seek to
  - · understand the user
  - · challenge assumptions
  - · redefine problems

in an attempt to

- identify alternative strategies and solutions that might not be instantly apparent with our initial level of understanding.
- At the same time, Design Thinking provides a solution-based approach to solving problems. It is a way of thinking and working as well as a collection of hands-on methods.