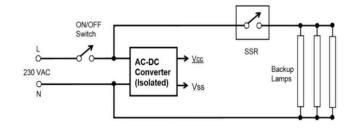

**Figure 1** Interconnection diagram of backup lamps.

Coordinator

Dr.Subodh Panda

Subsed Lyand

Convener/Coordinator

Dr.S.Sambhu Prasad

(AUTONOMOUS)

Date: 20.12.2021