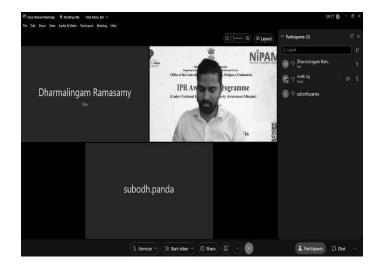

#### Report

Institution Innovation Council of Pragati Engineering College organized a webinar on National Intellectual Property Awareness Mission(NIPAM) on 19.01.2021 through Cisco Webex online platform. Mr. Vivek Raj, NIPAM/Examiner of P&D, Mechanical Engineering Group, IPO Chennai consented as resource person and delivered lecture on Intellectual Property Rights.

During presentation, Mr.Vivek Raj explained the need of intellectual property rights and its classifications such as patent, Design. Trade marks, Geographical Indication, Copy rights and semiconductor IC layout Design. He also discussed about criterion for graduating a patent and patent filing procedure. Infringing of patents also discussed during the webinar. The queries raised by the participants also explained clearly by the resource person.