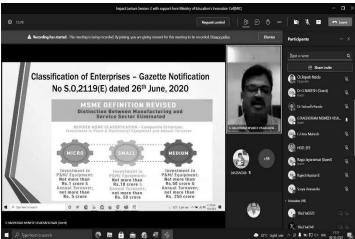

## A REPORT OF ONLINE WORKSHOP ON "ENTREPRENEURSHIP AND INNOVATION AS CAREER OPPORTUNITIES"

Institution's Innovation Council (IIC) of Pragati Engineering College organized online and offline workshop on "Entrepreneurship and Innovation as Career Opportunities" on 03.12.2021 at 11.00AM for all the faculty members and students of higher education institutions. The Resource person of the workshop is Mr.Satya Sidhartha Panda, Faculty of Management, Digital Marketing & Creative Communication, Jain (Deemed-to-be University), i-Nurture New Age Programme, Bengaluru.

Registration link: <a href="https://forms.gle/BCDee5EwSMUTD7Dr8">https://forms.gle/BCDee5EwSMUTD7Dr8</a>

Meeting link: <a href="https://tinyurl.com/y2dem36c">https://tinyurl.com/y2dem36c</a>

Video Link: <a href="https://youtu.be/uCT4XS8UU84">https://youtu.be/uCT4XS8UU84</a>

Facebook link: https://www.facebook.com/109731297959761/posts/231409642458592/

https://www.facebook.com/473379369400819/posts/6480319985373364/

**Mr.Sravan,** student of Mechanical Engineering started the meeting. He has welcomed the resource person, Vice-President, Director, Principal, Vice-Principal, President – IIC, Convener and participants.

Mr.Satya Sidhartha Panda elaborately discussed how a student can become an innovator as well as entrepreneur. He also explained the attitude required to become an innovator and how creative thinking helps to become an entrepreneur.

He explained many case studies related to innovations and ways to convert innovation into startups. He addressed various Government and non-Government funding sources for supporting startups.

Totally 256 students and 8 faculty members attended the workshop. Out of 256, one faculty participated from other institution.