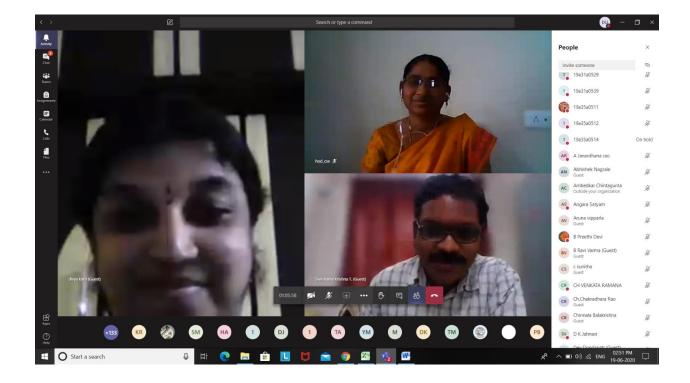

## CSI - "National Level Programming Quiz" on 16/5/20

Attempts allowed: 1

This quiz opened at Saturday, 16 May 2020, 10:00 AM

This quiz will close on Saturday, 16 May 2020, 12:00 PM.

Time limit: 45 mins

| Title of the Event             | <b>Resource Person</b>                        | Date       |
|--------------------------------|-----------------------------------------------|------------|
|                                | Sri NagarjunMalladi,                          |            |
| Recent Trends in<br>Technology | Delivery Head life<br>sciences vertical, Tech | 18-04-2020 |
| reenhology                     | Mahendra, Hyd                                 |            |