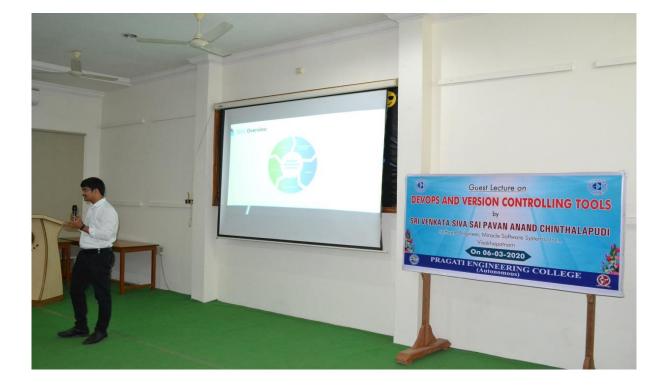

| Title of the Event             | <b>Resource Person</b>     | Date       |
|--------------------------------|----------------------------|------------|
|                                | Sri Venkata Siva Sai       |            |
| DevOps and version controlling | PavanAnandCHintalapudi,    | 06-03-2020 |
| tools                          | Software Engineer, Miracle |            |
|                                | City, Vizag                |            |