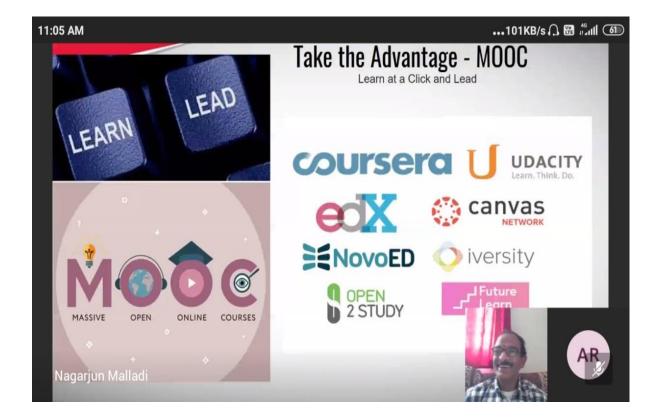

## CSI - "National Level Programming Quiz" on 16/5/20

Attempts allowed: 1

This quiz opened at Saturday, 16 May 2020, 10:00 AM

This quiz will close on Saturday, 16 May 2020, 12:00 PM.

Time limit: 45 mins

| Title of the Event             | <b>Resource Person</b>                        | Date       |
|--------------------------------|-----------------------------------------------|------------|
|                                | Sri NagarjunMalladi,                          |            |
| Recent Trends in<br>Technology | Delivery Head life<br>sciences vertical, Tech | 18-04-2020 |
| reenhology                     | Mahendra, Hyd                                 |            |