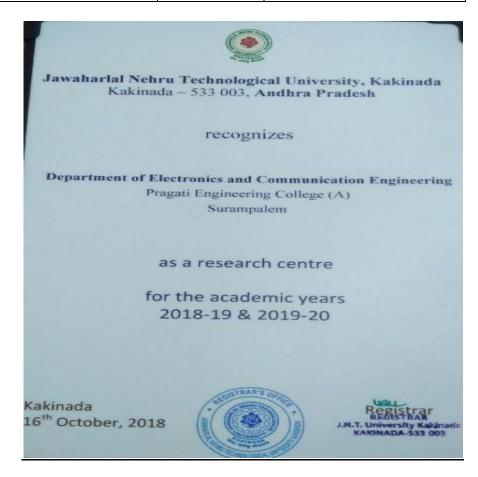

## Research laboratories: JNTUK Recognized R & D Centre:

- Research Laboratories at Department of Electronics and communication Engineering is recognized Research Center by Jawaharlal Nehru Technological University, Kakinada.
- The research center emphasis on research under various areas of specialization that include communication, low power VLSI, AWP, Speech Processing, Image Processing.
- The Electronics and communication Engineering Department has separate laboratories catering to the needs of both the regular course work and research works at different levels. The laboratories are well equipped with all the regular analytical instruments.
- Research lab is set up as additional facility to facilitate the students and faculties to involve in research projects, consultancy and to keep pace with the latest technology
- Open-ended experiments are added along with the existing experiments in the laboratory to enhance the technical skills.

## Research Centre details

| University | Year of<br>Recognition | Duration           |
|------------|------------------------|--------------------|
| JNTUK      | October 2018           | 2018-19 to 2019-20 |