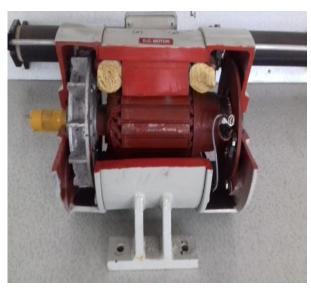

### **Table 5.5.3 Module based Learning**

| S.no | Name of the Faculty    | Name of the Course      | Model based learning                  |
|------|------------------------|-------------------------|---------------------------------------|
| 1    | Mr.I.Murali Krishna    | Network Theory -II      | Phase angle Difference Identification |
|      |                        |                         |                                       |
| 2    | Mr.D.Krishna Chaitanya | Power Systems – I       | High Voltage Cables                   |
| 3    | Mr.Sheik Mahaboob      | Electrical Machines – I | Cut- Set Model of DC Motor            |
|      | Shariff                |                         |                                       |
| 4    | Mr.M.Mani shankar      | Electrical Machines –II | Cut-set Model of Squirrel Cage        |
|      |                        |                         | Induction Motor                       |
| 5    | Mr. M.Mani shankar     | Electrical Machines –II | Three phase Motor Starter             |

#### **Three phase Motor Starter**

**Cut- Set Model of DC Motor** 

**Cut- Set Model of Squirrel Cage Induction Motor** 

**Co-ordinator HOD-EEE**