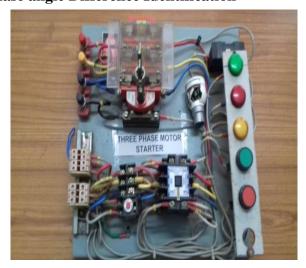

### **Table 5.5.3 Module based Learning**

| S.no | Name of the Faculty    | Name of the Course      | Model based learning                  |
|------|------------------------|-------------------------|---------------------------------------|
| 1    | Mr.I.Murali Krishna    | Network Theory -II      | Phase angle Difference Identification |
|      |                        |                         |                                       |
| 2    | Mr.D.Krishna Chaitanya | Power Systems – I       | High Voltage Cables                   |
| 3    | Mr.Sheik Mahaboob      | Electrical Machines – I | Cut- Set Model of DC Motor            |
|      | Shariff                |                         |                                       |
| 4    | Mr.M.Mani shankar      | Electrical Machines –II | Cut-set Model of Squirrel Cage        |
|      |                        |                         | Induction Motor                       |
| 5    | Mr. M.Mani shankar     | Electrical Machines –II | Three phase Motor Starter             |

#### **Three phase Motor Starter**

**Cut- Set Model of DC Motor** 

**Cut- Set Model of Squirrel Cage Induction Motor** 

**Co-ordinator HOD-EEE**