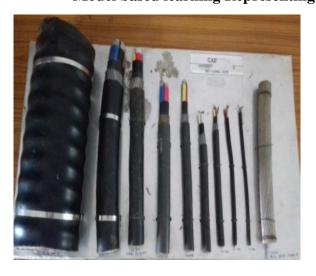

### **Table 5.5.3 Module based Learning**

| S.no | Name of the Faculty    | Name of the Course      | Model based learning                  |
|------|------------------------|-------------------------|---------------------------------------|
| 1    | Mr.I.Murali Krishna    | Network Theory -II      | Phase angle Difference Identification |
|      |                        |                         |                                       |
| 2    | Mr.D.Krishna Chaitanya | Power Systems – I       | High Voltage Cables                   |
| 3    | Mr.Sheik Mahaboob      | Electrical Machines – I | Cut- Set Model of DC Motor            |
|      | Shariff                |                         |                                       |
| 4    | Mr.M.Mani shankar      | Electrical Machines –II | Cut-set Model of Squirrel Cage        |
|      |                        |                         | Induction Motor                       |
| 5    | Mr. M.Mani shankar     | Electrical Machines –II | Three phase Motor Starter             |

#### **High Voltage Cables**