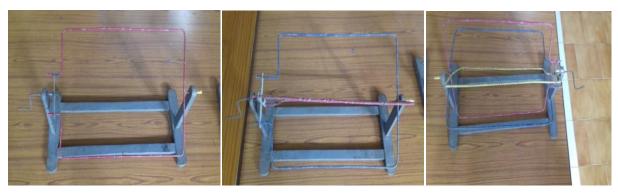

### **Table 5.5.3 Module based Learning**

| S.no | Name of the Faculty    | Name of the Course      | Model based learning                  |
|------|------------------------|-------------------------|---------------------------------------|
| 1    | Mr.I.Murali Krishna    | Network Theory -II      | Phase angle Difference Identification |
|      |                        |                         |                                       |
| 2    | Mr.D.Krishna Chaitanya | Power Systems – I       | High Voltage Cables                   |
| 3    | Mr.Sheik Mahaboob      | Electrical Machines – I | Cut- Set Model of DC Motor            |
|      | Shariff                |                         |                                       |
| 4    | Mr.M.Mani shankar      | Electrical Machines –II | Cut-set Model of Squirrel Cage        |
|      |                        |                         | Induction Motor                       |
| 5    | Mr. M.Mani shankar     | Electrical Machines –II | Three phase Motor Starter             |

Model based learning Representing Phase angle Difference Identification