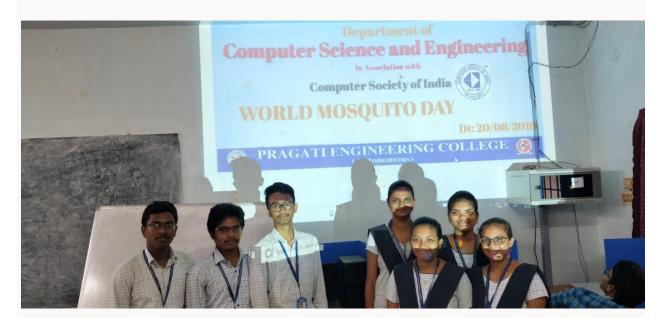

# Department of Computer Science and Engineering

In Association with

Computer Society of India

Dt: 20/08/2019

PRAGATI ENGINEERING COLLEGE

### **Action Photographs:**